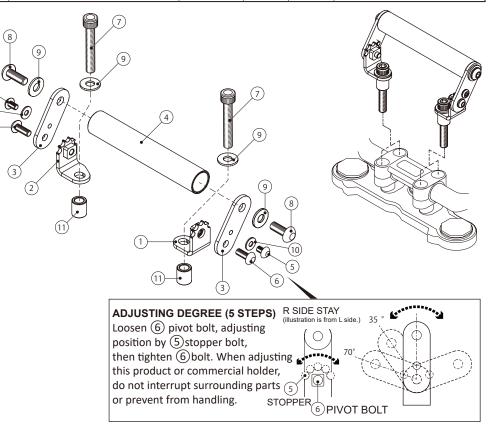

| PACKING LIST |                      |            |             |    | 80-638-18290<br>130mmWIDTH |  |
|--------------|----------------------|------------|-------------|----|----------------------------|--|
| FIGURE       | NAME                 |            | CODE        | Q  | ΓY                         |  |
| 1            | BOTTOM STAY (L)      | (5 STEPS)  | 638-9020001 | x1 | x1                         |  |
| 2            | BOTTOM STAY (R)      | (5 STEPS)  | 638-9020002 | x1 | x1                         |  |
| 3            | UPPER STAY (VARIABLE | ) (P35.4)  | 638-9010001 | x2 | x2                         |  |
| 4            | MULTI PURPOSE BAR 22 | 2.2 120mm  | 638-9000120 | x1 | -                          |  |
|              | MULTI PURPOSE BAR 22 | 2.2 130mm  | 638-9000130 | -  | x1                         |  |
| 5            | BUTTON CAP BOLT      | M5x8       | 050-0550008 | x2 | x2                         |  |
| 6            | BUTTON CAP BOLT      | M6x12      | 060-0550012 | x2 | x2                         |  |
| 7            | CAP BOLT             | M8x50      | 080-0500050 | -  | x2                         |  |
|              | CAP BOLT             | M8x55      | 080-0500055 | x2 | -                          |  |
| 8            | BUTTON CAP BOLT      | M8x20      | 080-0550020 | x2 | x2                         |  |
| 9            | FLAT WASHER          | 8x16xT1.2  | 090-0900008 | x4 | x4                         |  |
| 10           | FLAT WASHER          | 5x12xT1.0  | 090-0900005 | x2 | x2                         |  |
| 11           | SPACER COLLAR        | 8.2x13xT15 | 093-9000049 | x2 | x2                         |  |