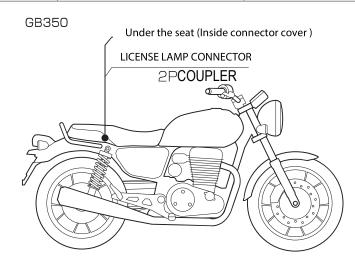

| APPLICATION  | SUPPLY EXTRACT POINT    | CONNECTOR / COUPLER POSITION             |
|--------------|-------------------------|------------------------------------------|
| GB350 (NC59) | LICENSE LAMP 2P COUPLER | Under the seat (Inside connector cover ) |