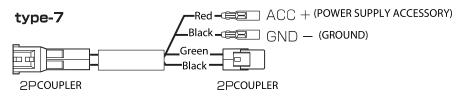

| APPLICATION  | SUPPLY EXTRACT POINT    | CONNECTOR / COUPLER POSITION             |
|--------------|-------------------------|------------------------------------------|
| GB350 (NC59) | LICENSE LAMP 2P COUPLER | Under the seat (Inside connector cover ) |