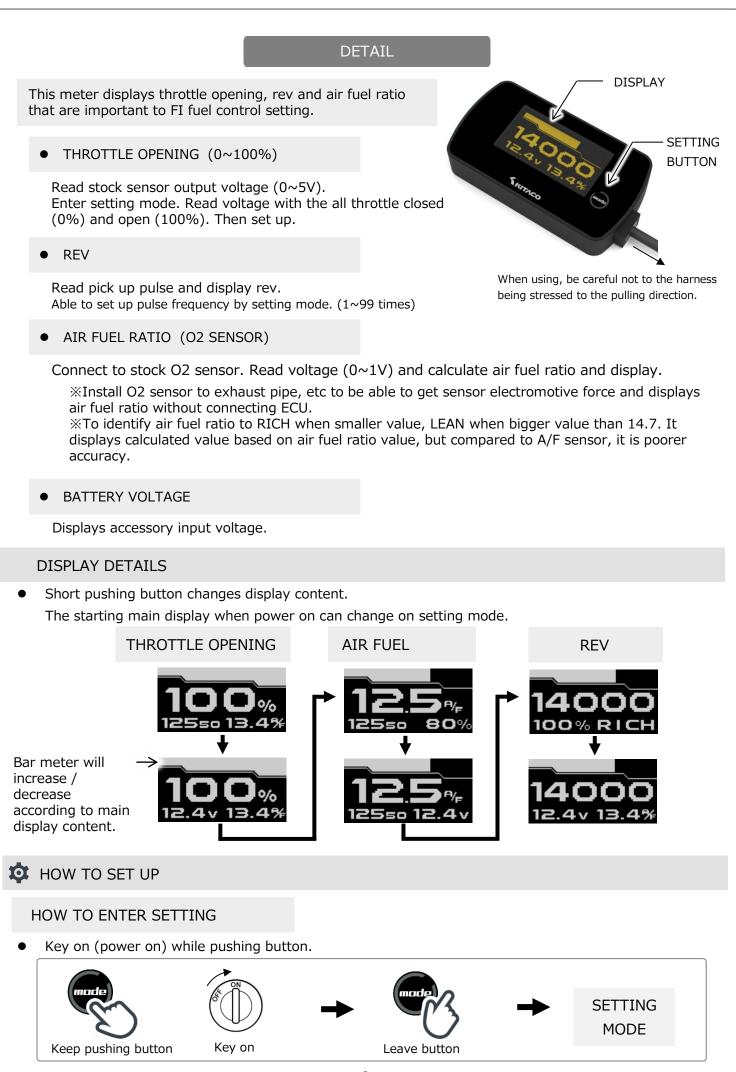

## SETTING CONTENT

TING

Ensop

BNAD

SET

WIDE

Short push button to setting content changes in rotation. (THROTTLE OPENING→PICK UP PULSE→AIR FUEL RATIO SENSOR→MAIN DISPLAY→FINISH SETTING MODE)

Push longer in the content that want to enter each contents setting mode.