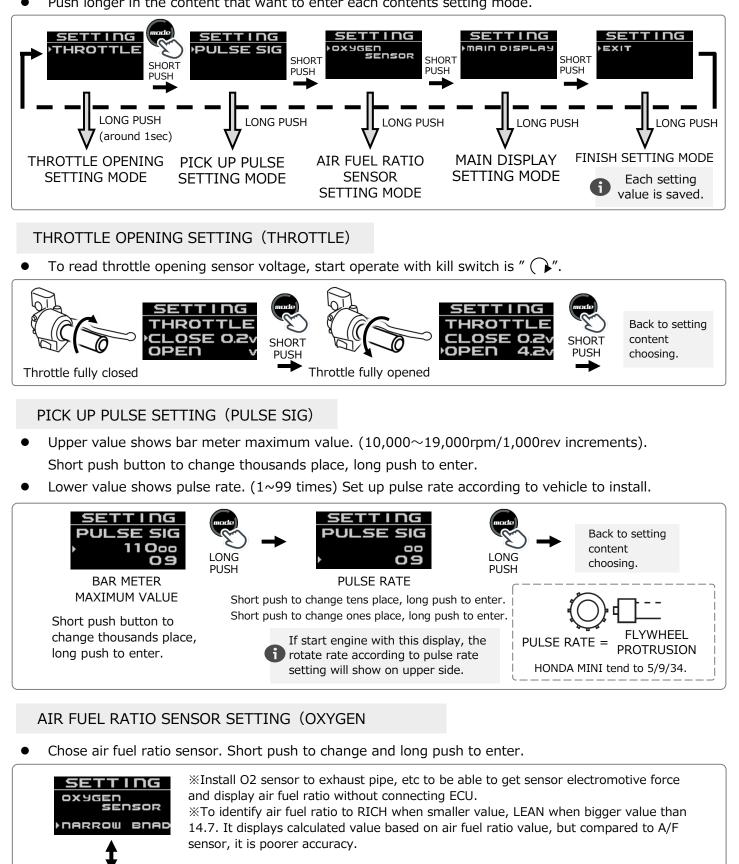

## SETTING CONTENT

TING

Ensop

BNAD

SET

WIDE

Short push button to setting content changes in rotation. (THROTTLE OPENING→PICK UP PULSE→AIR FUEL RATIO SENSOR→MAIN DISPLAY→FINISH SETTING MODE)

Push longer in the content that want to enter each contents setting mode.