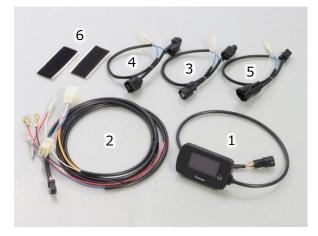

## PACKING LIST (i-Map INSTALLED VEHICLE HONDA MINI HEATER LESS O2 SENSOR MODEL)

| 1 | RISM MAIN UNIT          |     |
|---|-------------------------|-----|
| 2 | SUB HARNESS (For i-Map) | x 1 |
| 3 | O2 HARNESS (HX040)      | x 1 |
| 4 | O2 HARNESS (HX060)      | x 1 |
| 5 | O2 HARNESS (HM090)      | x 1 |
| 6 | HOOK AND LOOP FASTENER  |     |