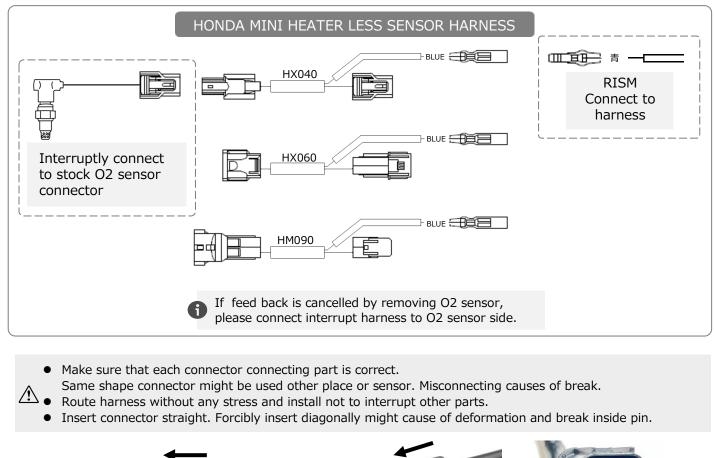

"This is for test use purpose, do not chose basically.

HOW TO INSTALL (i-Map installed vehicle HONDA MINI HEATER LESS O2 SENSOR MODEL)

- Interruptly connecting to connector, etc. For doing this, removing outer cowls and other process are required.
- Refer to the service manual about how to remove / install outer parts.
- Instruction (illustration, photo) is different because of spec changes.

• Interruptly connect to stock O2 sensor connector. Please use same shape connector according to the vehicle.