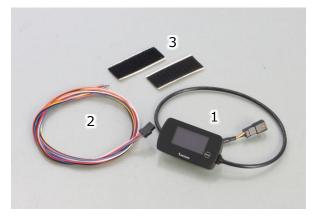

## PACKING LIST (UNIVERSAL / O2 SENSOR MODEL)

| 1 | RISM MAIN UNIT          | x 1 |
|---|-------------------------|-----|
| 2 | SUB HARNESS (UNIVERSAL) | x 1 |
| 3 | HOOK AND LOOP FASTENER  | x 1 |