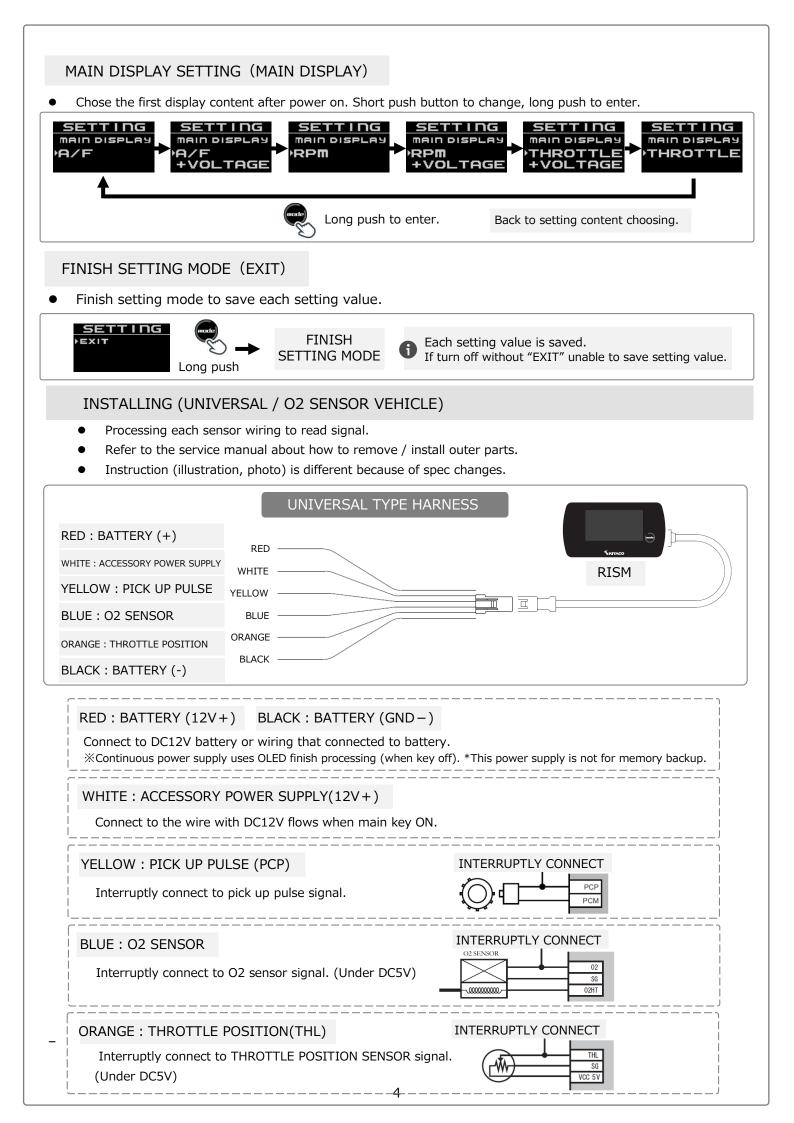

• Interruptly connect to stock O2 sensor connector. Please use same shape connector according to the vehicle.