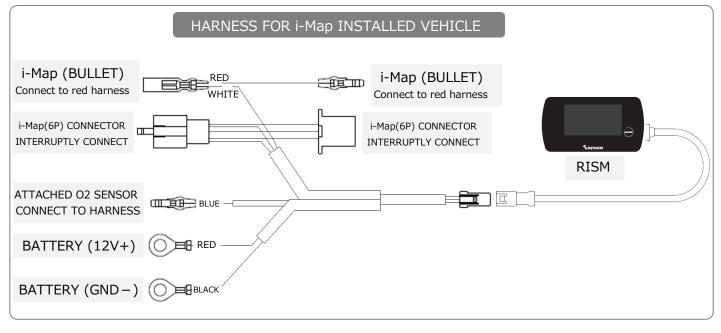

"This is for test use purpose, do not chose basically.

HOW TO INSTALL (i-Map installed vehicle HONDA MINI HEATER LESS O2 SENSOR MODEL)

- Interruptly connecting to connector, etc. For doing this, removing outer cowls and other process are required.
- Refer to the service manual about how to remove / install outer parts.
- Instruction (illustration, photo) is different because of spec changes.

• Interruptly connect to stock O2 sensor connector. Please use same shape connector according to the vehicle.