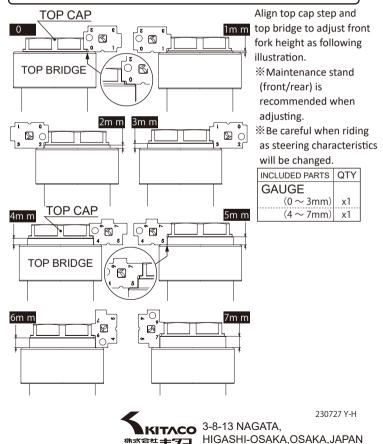

## GAUGE FOR FORK HEIGHT

CODE 674-1432510

APPLICATION GROM (JC61 / 75 / 92) / HRC GROM / MONKEY125 / DAX125 / etc

REMARK STOCK FORK BOLT (TOP CAP) BASIS (Compatible with Kitaco top cap.)

•Thank you for purchasing Kitaco product. Read and understand the instruction before installing.