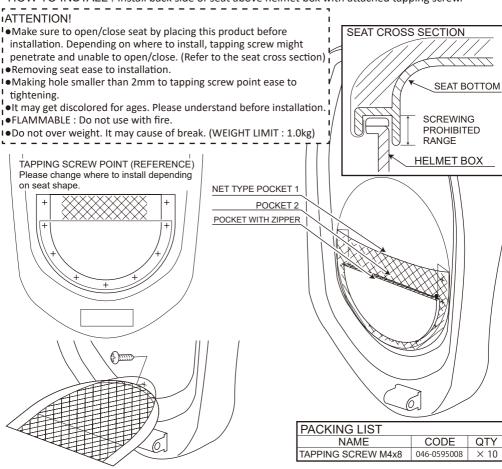

HOW TO INSTALL: Install back side of seat above helmet box with attached tapping screw.

100927