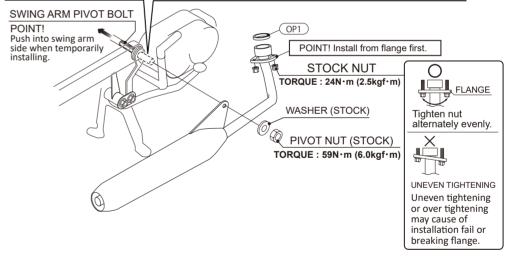

(This is just a installation illustration, please refer to the manufacturer service manual.)

- \*Basically, reuse genuine parts if it is unattached. If there is a hard degradation like a blem, fatigue and wear etc on the reuse parts, please change to new ones.
- •Install Kitaco muffler temporarily with attached parts as illustration. (Refer to the illustration.)
- \*Recommend to change muffler gasket to new one (sold separtely).

\*When installing muffler, removing step ease to install.

•Install removed srock parts, tighten with specified torque while adjusting each parts. Make sute not to leak exhaust.