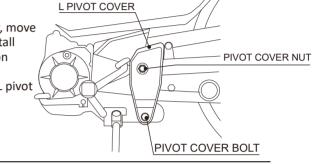

# INSTALLATION ILLUSTRATION

## POINT!

If unable to install muffler correctly, move pivot shaft to swing arm side to install temporarily. (Refer to the illustration below.)

When moving pivot shaft, remove L pivot cover on left side.