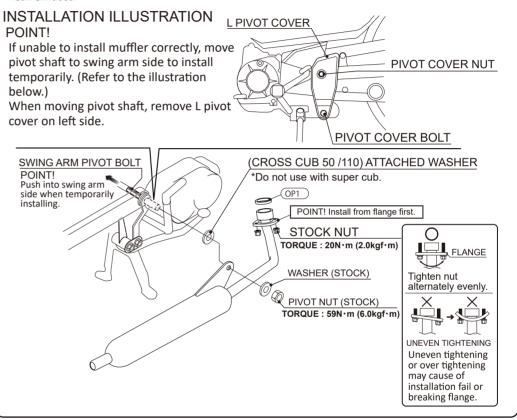

(This is just a installation illustration, please refer to the manufacturer service manual.)

- \*Basically, reuse genuine parts if it is unattached. If there is a hard degradation like a blem, fatigue and wear etc on the reuse parts, please change to new ones.
- •Install Kitaco muffler temporarily with attached parts as illustration. (Refer to the illustration.)
- \*Recommend to change muffler gasket to new one (sold separtely).
- \*When installing muffler, removing step ease to install.
- •Install removed srock parts, tighten with specified torque while adjusting each parts. Make sute not to leak exhaust.