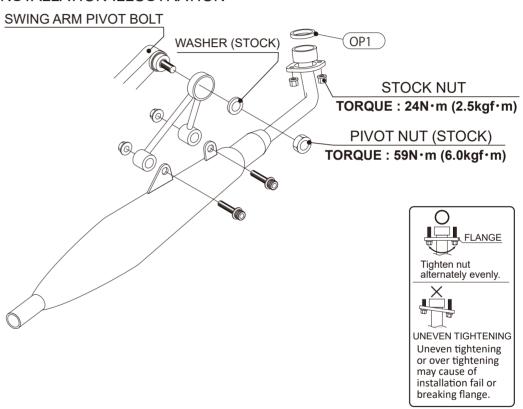

(This is just a installation illustration, please refer to the manufacturer service manual.)

- \*Basically, reuse genuine parts if it is unattached. If there is a hard degradation like a blem, fatigue and wear etc on the reuse parts, please change to new ones.
- •Install Kitaco muffler temporarily with attached parts as illustration. (Refer to the illustration.)
- \*Recommend to change muffler gasket to new one (sold separtely).
- \*When installing muffler, removing step ease to install.
- •Install removed srock parts, tighten with specified torque while adjusting each parts. Make sute not to leak exhaust.

## INSTALLATION ILLUSTRATION