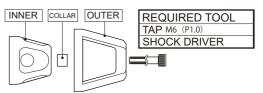

| CODE        | NAME                               | QTY |
|-------------|------------------------------------|-----|
| 060-0510045 | CAP BOLT M6 × 45                   | × 2 |
| 506-1440298 | BAR-END CAP COLLAR                 | × 2 |
| 506-1440299 | BAR-END CAP INNER                  | × 2 |
| -           | BAR-END CAP OUTER (ALUMITE/CHROME) | × 2 |

## HOW TO INSTALL

- Using shock driver to remove stock bar-end cap because it is difficult to lossen.
- In case of breaking handle side female screw, it needs tapping at M6 screw.
- •Install Kitaco bar-end cap with attached bolt in the reverse order of installation and tighten firmly.
- Recommend to apply screw lock to prevent from loosening.