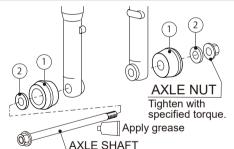

| PACKING LIST |                      |             |     |  |  |
|--------------|----------------------|-------------|-----|--|--|
| FIGURE       | NAME                 | CODE        | QTY |  |  |
| 1            | PROTECTOR (ALUMINUM) | -           | 2   |  |  |
| 2            | WASHER 12.5x24xT0.8  | 498-9001002 | 2   |  |  |

Axle nut is lock nut structure. Once tighten nut to axle shaft, axle shaft screw and nut surface might peel off. There is no problem with the quality.