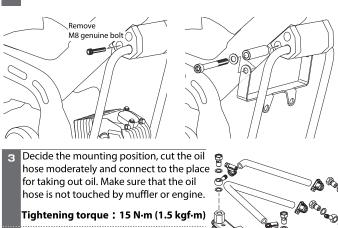

We recommend to bundle hoses by using attached tie wrap or hose separator to not touch.

About Kitaco cylinder / clutch cover's oil line(take out)

Connect to Kitaco cylinder or Kitaco crankcase 2 Refer to illustration, install the condenser, and route oil cooler hose. Tightening torque : 10 N·m (1.0 kgf·m)

(Optional parts) HOSE SEPARATOR

Remove oil gallery from oil line and exchange to attached oil nipple, aluminum washer. Please tighten bolts and nuts following the description. %If there is a hard degradation like scratch, settling, friction, etc... on the reuse parts, **KITACO CYLINDER** %The arrow in the illustration is oil cooler please change to new one. line TIGHTENING TORQUE NAME QTY N·m(kgf·m) OIL GALLARY UNION BOLT (REUSE) 2 15 (1.5) (Cylinder attached parts) Соот REUSE **ATTENTION!** 