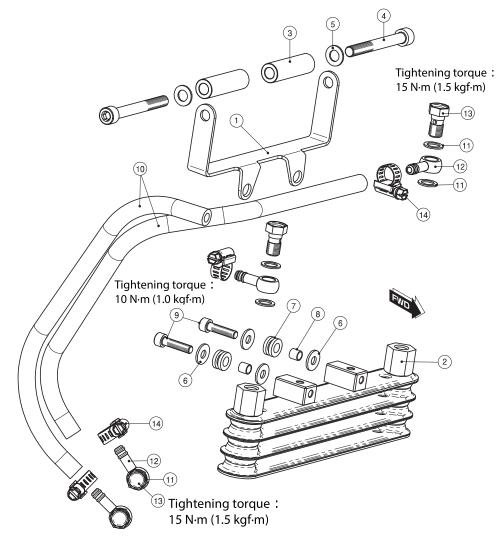

| PACKING LIST (Refer to the figures & illustration right side) |                            |                  |             |     |
|---------------------------------------------------------------|----------------------------|------------------|-------------|-----|
| FIGURE                                                        | NAME                       |                  | CODE        | QTY |
| 1                                                             | OIL COOLER STAY            | CT125            | 360-1470101 | x1  |
| 2                                                             | OIL COOLER                 | (3 ROWCONDENSER) | 360-0500100 | x1  |
| 3                                                             | COLLAR                     | 8.5x15x50        | 539-1470203 | x2  |
| 4                                                             | CAP BOLT                   | M8x70            | 080-0500070 | x2  |
| 5                                                             | FLAT WASHER                | 8x16x1.2mm       | 090-0900008 | x2  |
| 6                                                             | FLAT WASHER                | 6.5x16x1.6mm     | 090-0907006 | x4  |
| 7                                                             | GROMMET                    | 7.5x9x14x7T      | 752-9999099 | x2  |
| 8                                                             | GROMMET COLLAR             | 6.2x7.5xL7       | 093-0900003 | x2  |
| 9                                                             | CAP BOLT                   | M6x25            | 060-0500025 | x2  |
| 10                                                            | OIL HOSE                   | 1000mm           | 991-0000100 | x1  |
| 11                                                            | ALUMINIUM SEALING WASHER   | 10mm             | 771-0500999 | x8  |
| 12                                                            | UNION NIPPLE (BLACK)       | M10/6mm HOSE     | 990-0900901 | x4  |
| 13                                                            | ALUMINIUM BANJO BOLT (RED) | M10xP1.25        | 771-0900900 | x2  |
| 14                                                            | HOSE BAND                  | Φ 8 ~ 12         | 995-0500012 | x4  |
| -                                                             | MS TIE (BLACK)             | 152x3.5          | 700-9200152 | x4  |

#### INSTALLING OIL COOLER

1 Install stay for condenser to illustration spot by using attached bolt and collar.

Tightening torque:10 N·m (1.0 kgf·m)

Add engine oil (standard amount + 75~100cc) for oil cooler capacity.

We recommend to bundle hoses by using attached tie wrap or hose separator to not touch.

About Kitaco cylinder / clutch cover's oil line(take out)

Connect to Kitaco cylinder or Kitaco crankcase 2 Refer to illustration, install the condenser, and route oil cooler hose. Tightening torque : 10 N·m (1.0 kgf·m)