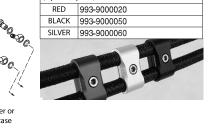

# **OIL HOSE** HOSE SEPARATOR Bundle oil hose as in the (cross section) illustration by using MS tie (tie 0wrap) to not touch muffler or MSTIE engine. (tie wrap) Too much tighten is prohibited!