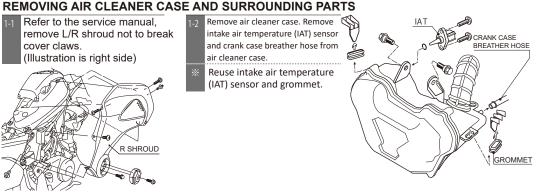

\*Basically, reuse stock parts if it is unattached.

If there is a hard degradation like a blem, fatigue and wear etc on the reuse parts, please change to new ones.

CODE : 360-1432190

R SHROUD

Refer to the service manual.

cover claws.

remove L/R shroud not to break

Remove air cleaner case. Remove intake air temperature (IAT) sensor and crank case breather hose from air cleaner case.

> Reuse intake air temperature (IAT) sensor and grommet.