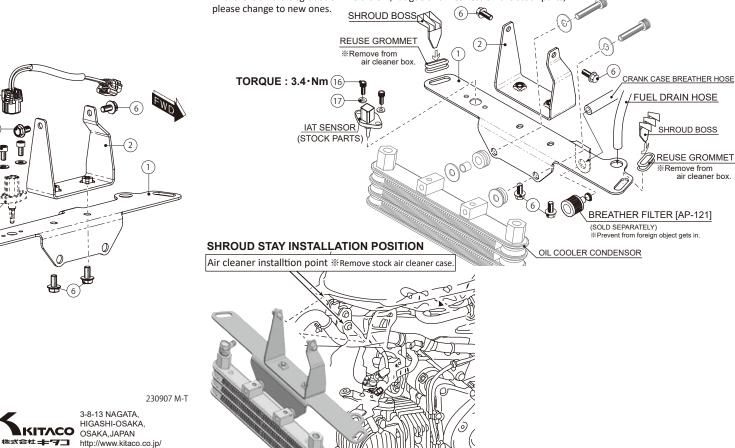

\*Metal/resin/alumite products get discolored/rust for ages as well as how to use. Please understand when using.

IAT SENSOR (STOCK PARTS)

| PACKING LIST |                                                         |                | -   |
|--------------|---------------------------------------------------------|----------------|-----|
| FIGURE       | NAME                                                    | CODE           | QTY |
| 1            | SHROUD STAY A                                           | 403-1432900    | x1  |
| 2            | SHROUD STAY B                                           | 403-1432910    | x1  |
| 6            | FLANGE HEXAGON BOLT M6x12                               | 062-0561012    | x4  |
| 16           | CAP BOLT M5x10                                          | 050-0500010    | x2  |
| 17           | FLAT WASHER 5x12x1.0mm                                  | 090-0900005    | x2  |
| 18           | IAT EXTENSION HARNESS for intake air temperature sensor | 515-1300103    | x1  |
| 19           | HARNESS CLIP                                            | 0900-751-09002 | x1  |

## INSTALLING SHROUD STAY

Install condensor (shroud) stay with attadched bolt to air cleaner case installation position. TORQUE : 10N·m(1.0kgf·m)

Install intake air temperature (IAT) sensor to condensor stay, then connect extension harness. (Fix hang down harness with harness clip) TORQUE 3.4N·m(0.3kgf·m)

## SHROUD STAY DEVELOPED ILLUSTRATION

Illustration only shows shroud stay parts and related ones. Other parts are omitted. % If there is a hard degradation like a blem, fatigue and wear etc on the stock parts,