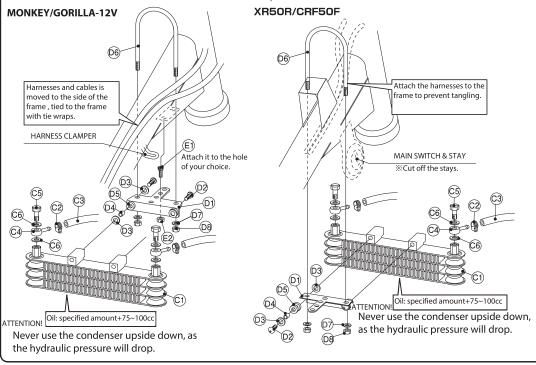

## CONDENSER MOUNTING (MONKEY/GORILLA-12V)

1. Remove the frame clamper and tie them to the frame with tie-wraps, etc.

- 2. Temporarily tighten the union bolt, union nipple, and aluminum washer to the oil plate.
- 3.Install condenser stay with the supplied M5 cap bolt and M5 nut. Attach the condenser stay with the supplied U-bolt, M6 nut, and flat washer.

4.Install condenser to the condenser stay with the truss bolts.

 5. Cut the oil hose to an appropriate length and connect the condenser to the outlet unit with the hose band.
※Adjust the direction of the union nipple and tighten the union bolts.

6. Add 75~100 cc of the engine oil and start the engine. %When starting the engine, do not blow the engine suddenly.

## CONDENSER MOUNTING (XR50R/CRF50F)

- 1.Relocate The main switch & stay on the frame. (Stays must be machined.)
- Temporarily tighten the union bolt, union nipple, and aluminum washer to the oil plate.
- 3. Attach the condenser stay with the supplied U-bolt, M6 nut, and flat washer.
- 4.Install condenser to the condenser stay with the truss bolts.
- 5. Cut the oil hose to an appropriate length and connect

the condenser to the outlet unit with the hose band. % Adjust the direction of the union nipple and tighten the union bolts.

6. Add 75

~100 cc of the engine oil and start the engine.

%Check if the OIL cooler is obstructing the steering wheel, and if it interferes with the OIL cooler, adjust the OIL cooler to a position where it does not interfere with the steering wheel.