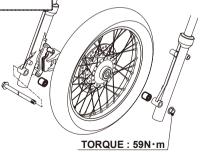

## ATTENTION WHEN INSTALLING!

\*Make sure the length and direction of left and right as same as genuine axle collar before installation. (Not specified of front side.)

\*Tighten axle shaft with specified torque.

•FRONT: 59N • m (6.0kgf • m)