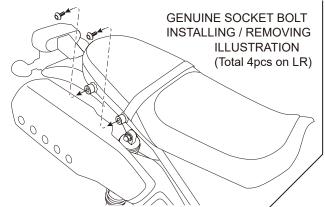

## REMOVING GENUINE PARTS

ORemove genuine rear frame Assy socket bolt (total 4pcs on left and right). (Refer to the illustration.) **HOW TO INSTALL** 

- 1) Install side stay temporarily to rear frame Assy socket bolt position (each 2pcs) with attached parts.
- 2) When installing stay and bracket, tighten temporarily bolts firmly with adjusting each parts. (In case of installation failure, loosen all bolts and tighten again with adjusting.)
- 3) Make sure not to loosen any parts before riding.