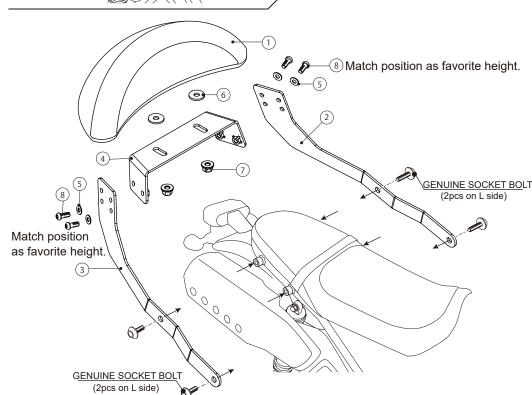

| PACKING LIST |                 |           |             |     |                 |
|--------------|-----------------|-----------|-------------|-----|-----------------|
| FIGURE       | GURE NAME       |           |             | QTY | REMARK          |
| 1            | LARGE PAD       | 300mm     | 652-0500011 | x1  |                 |
| 2            | SIDE STAY L     |           | -           | x1  |                 |
| 3            | SIDE STAY R     |           | -           | x1  |                 |
| 4            | CENTER BRACKET  |           | -           | x1  |                 |
| 5            | WASHER          | 6x13xT1.0 | 090-0900106 | x4  |                 |
| 6            | WASHER          | 8x22xT2.3 | 090-0902008 | x2  | For Fixing pad. |
| 7            | FLANGE LOCK NUT | 8mm       | 001-0550008 | x2  |                 |
| 8            | BUTTON CAP BOLT | M6x15     | 060-0550015 | x4  |                 |

## REMOVING GENUINE PARTS

ORemove genuine rear frame Assy socket bolt (total 4pcs on left and right). (Refer to the illustration.) **HOW TO INSTALL** 

- 1) Install side stay temporarily to rear frame Assy socket bolt position (each 2pcs) with attached parts.
- 2) When installing stay and bracket, tighten temporarily bolts firmly with adjusting each parts. (In case of installation failure, loosen all bolts and tighten again with adjusting.)
- 3) Make sure not to loosen any parts before riding.