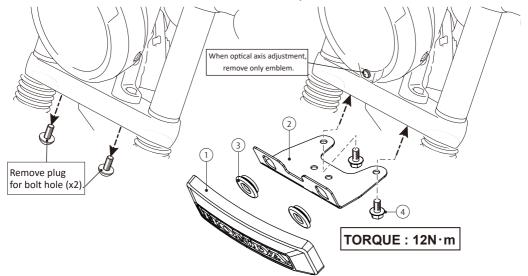

\*Metal/resin/alumite products get discolored/rust for ages as well as how to use. Please understand when using.

| PACKING LIST |                      |        |             |     |                          |  |  |
|--------------|----------------------|--------|-------------|-----|--------------------------|--|--|
| FIGURE       | NAME                 |        | CODE        | QTY | REMARK                   |  |  |
| 1            | FRONT COVER (EMBLEM) | HONDA  | 799-9000101 | x1  |                          |  |  |
| 2            | STAY                 | EMBLEM | 799-1870001 | x1  |                          |  |  |
| 3            | GROMMET              | EMBLEM | 799-9000102 | x2  |                          |  |  |
| 4            | FLANGE HEXAGON BOLT  | M6x12  | 062-0561012 | x2  | TORQUE: 12N·m (1.2kgf·m) |  |  |

## **HOW TO INSTALL**

- •Remove plug for M6 bolt on under stem. (refer to the illustration)
- •Install emblem stay with M6 bolts and attach emblem.
- Make sure not to loosen any parts before riding.

## ADVICE!

- When installation, install bolts and nuts temporarily to adjust each parts. (If tightening firmly while temporarily installing, miss the bolt hole, etc to cause of unable to install.)
  After temporarily installing, tighten firmly with following specified torque while adjusting each parts.
- When optical axis adjustment, remove only emblem.