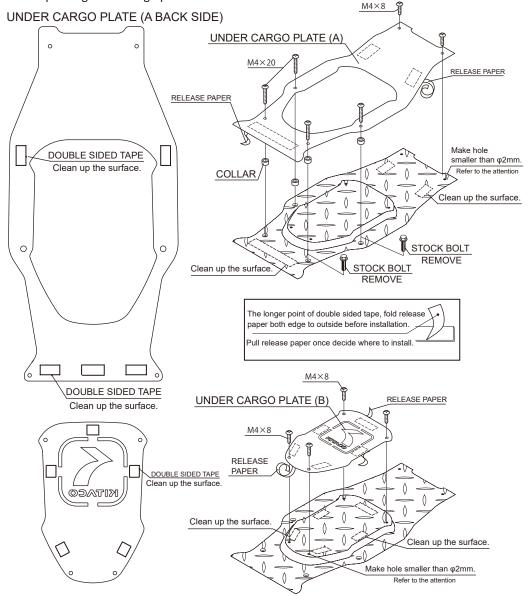

## ALUMITE PRODUCTS

It may get discolored, etc for ages. Please understand before installation.

| PACKING LIST                                  |            |                         |
|-----------------------------------------------|------------|-------------------------|
| NAME                                          | QTY        | REMARK                  |
| UNDER CARGO PLATE (A)                         | × 1        |                         |
| UNDER CARGO PLATE (B)                         | × 1        |                         |
| COLLAR $\varphi 5 \times \varphi 10 \times 7$ | $\times 4$ |                         |
| TAPPING SCREW (SUS) M4X20                     | × 4        | TORQUE : 4N·m(0.4kgf·m) |
| TAPPING SCREW (SUS) M4X8                      | × 6        | TORQUE : 4N·m(0.4kgf·m) |
| DOUBLE-SIDED TAPE L250mm                      | × 1        |                         |

There might be burr on edges. Be careful of handling and wear gloves, etc when installation.

Due to the material charateristic, this is not freely transformable like rubber sheet. If the curve does not match, install with modifications.

## HOW TO INSTALL

- •Install Kitaco cargo plate temporarily as following stock ones shape.
- Make a hole with drill smaller than φ2mm to stock floor board tapping screw installation point. (ATTENTION : Making hole process might break the parts under cargo board, be careful when processing.)
- •Cut the attached double sided tape as favorite size, install evenly as following below. (Clean up each board surface before installation.)
- •After decided where to install, pull rest of release paper and fix with attached tapping screw while pushing Kitaco cargo plate.