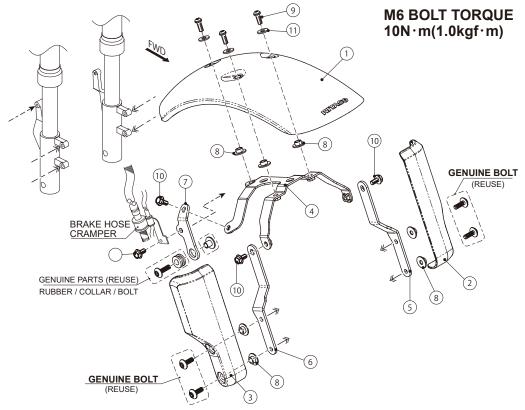

•This product might get discolored/rust for ages as well as how to use. Please understand when using.

| PACKING LIST |                     |             |               | SL | CP |
|--------------|---------------------|-------------|---------------|----|----|
| FIGURE       | NAME                |             | CODE          | Q  | ΓY |
| 1            | FRONT FENDER        | SILVER (SL) | 680-1320001SL | x1 | -  |
|              |                     | CHROME (CP) | 680-1320001CP | -  | x1 |
| 2            | F FORK COVER        | (L) LEFT    | 680-1320002   | x1 | x1 |
| 3            | F FORK COVER        | (R) RIGHT   | 680-1320003   | x1 | x1 |
| 4            | MAIN STAY           |             | 680-1320004   | x1 | x1 |
| 5            | SIDE STAY           | (L) LEFT    | 680-1320005   | x1 | x1 |
| 6            | SIDE STAY           | (R) RIGHT   | 680-1320006   | x1 | x1 |
| 7            | SUB STAY            |             | 680-1320007   | x1 | x1 |
| 8            | FLANGE COLLAR       |             | 680-1320008   | x7 | x7 |
| 9            | BUTTON CAP BOLT     | M6x15       | 060-0550015   | x3 | x3 |
| 10           | FLANGE HEXAGON BOLT | M6x12       | 062-0561012   | x4 | x4 |
| 11           | WASHER              | 6.5x16x1.6  | 090-0907006   | x3 | x3 |

#### REMOVING

- 1) Remove genuine front fender from bottom case bracket.
  - Remove brake hose cramper and rubber / collar (back side of right bottom case bracket) from fender.
- 2) Remove genuine fork guard installation bolt (each 3pcs on left and right).

#### INSTALING

- 3) Assemble Kitaco fender together with main stay ④ and flange collor ⑧ with M6 bolts ⑨ ①.
- 4) Install Kitaco side stay (56) and fork guard (23) with genuine bolts to front side of bottom case bracket. (temporarily)
- 5) Install brake hose cramper and sub plate ⑦ to back side of bottom case bracket. (temporarily)
- 6) Finally, tighten each bolts firmly.
- ☆Tighten bolts alternately evenly.
- Make sure not to loosen any bolts before riding.