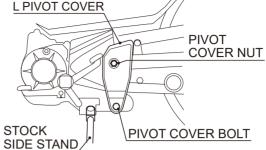

## HOW TO INSTALL

\*When installing side stand, please use center stand.

- 1) Remove stock side stand and L side pivot cover.
- 2) Install side stand plate with (2) washer and (3) flange nut (10mm) temporarily to A) swing arm pivot bolt position. (At this time, press until pivot bolt side base nut.)
- 3) Install ④M12 bolt and ⑤ U nut (12mm) to B) side stand bracket temporarily.
- 4) Tighten (A / B) bolt and nut alternately evenly.