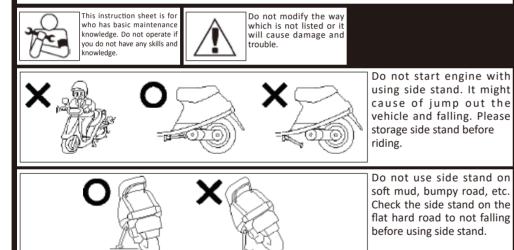

•The vehicle height is changed because of changing rear shock, etc may cause of falling because of stand degree. Please install with stock condition.

After installation, move side stand back and forth, check the storage position and positon to stable vehicle.
Do not shake or jump on the vehicle with using side stand. It might cause of breaking side stand, surrouding parts and accident.

• Do not over weight. It causes of falling.

•Bolts and nuts may get loosen by engine vibration. Make sure not to loosen any bolts and nuts before driving. •Please give this instruction sheet when you sell to someone.

## $\mathcal{Y}$ Do not use side stand for delivery.

Do not apply excessive force to this product as lifting vehicle, etc. When turning vehicle, please use as support.

When loading down from front or rear carrier, please use center stand.