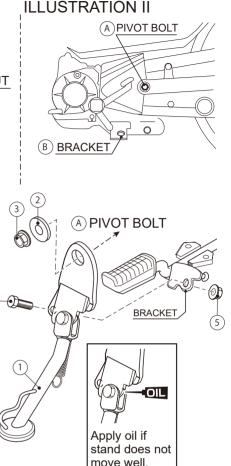

## HOW TO INSTALL

\*When installing side stand, please use center stand.

- 1) Remove stock side stand and L side pivot cover.
- 2) Install side stand plate with (2) washer and (3) flange nut (10mm) temporarily to A) swing arm pivot bolt position. (At this time, press until pivot bolt side base nut.)
- 3) Install ④M12 bolt and ⑤ U nut (12mm) to B) side stand bracket temporarily.
- 4) Tighten (A / B) bolt and nut alternately evenly.