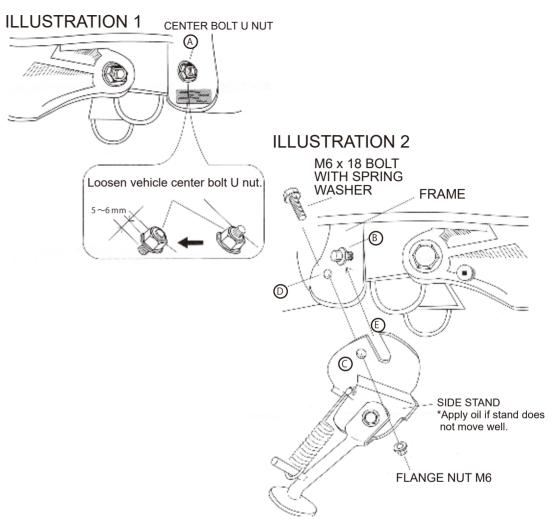

## HOW TO INSTALL

- 1)Loosen center bolt (A) U nut for around 5~6mm with a ring wrench, press U nut lightly out to the other side, so that head (left side center bolt) comes out. (Do not remove U nut.)
- 2)Install side stand main unit from (E) to a gap between (B) head center bolt (5~6mm), tighten M6 x 18 bolt with spring washer to (C) (D) from back side of D) hole while matching (C) (D) hole.
- 3)Push up the side stand to upper left, make sure not to loosen, press (B) center head by hammer to put it back.
- 4)Tighten (C) flange nut (M6), center bolt (A) nut firmly. (Please use both ring wrench and box wrench to tighten firmly.)