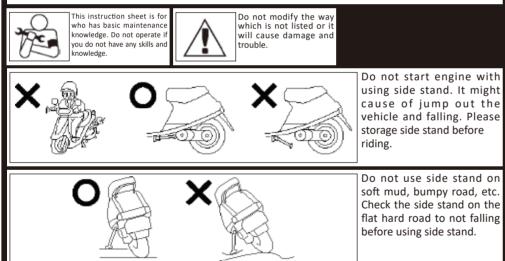

## ATTENTION (MUST READ)

- A Pay attention to below to install side stand. Assembling mistake and improper setting may cause of trouble and accident.
- •We are not responsible for violation of law or damages and accidents caused by assembling mistake and improper setting.
- •Please ask authorized mechanic for assembling and setting. Ask a specialist at specialty shop if you do not understand the role of the surrounding parts.
- •This product is designed and made exclusive for application models, do not use other models.
- •The vehicle height is changed because of changing rear shock, etc may cause of falling because of stand degree. Please install with stock condition.
- •After installation, move side stand back and forth, check the strage position and positon to stable vehicle.
- Do not shake or jump on the vehicle with using side stand. It might cause of breaking side stand, surrouding parts and accident.
- •Do not over weight. It causes of falling.