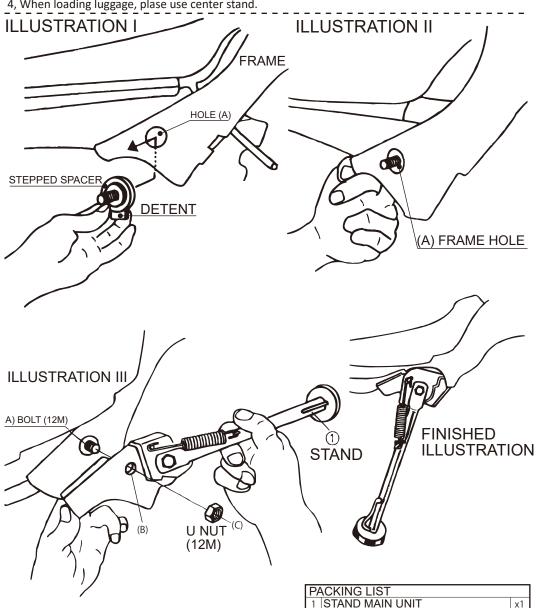

## HOW TO INSTALL

- 1, Install Kitaco stepped spacer (2) with detent to downward as illustration I and diagonally from inside of the frame to hole (A) as illustration II.
- 2, Install side stand (1) (B) hole to (A) bolt (12M) as illustration III. Tighten U nut (12M) to (A) bolt (12M) firmly.
- 3, After installation, make sure side stand is along to frame.
- 4, When loading luggage, plase use center stand.

2 BRACKET STEPPED SPACER WITH BOLT 12mm x1

3 U NUT 12mm

210909 3-8-13 NAGATA, HIGASHI-OSAKA. KITACO OSAKA.JAPAN 株式会社 1-7 https://www.kitaco.co.jp/