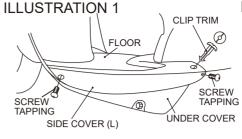

- 1.Remove side cover (L) tapping screw, clip trim. Move side cover a little bit for right to remove side cover not to break the claw.
- 2.Remove under cover bolt, attach sticker and cut out with electric iron or handsaw. (It is difficult to cut. Be careful when cutting.)
- 3.Install bracket from back side of the frame not to sand cable (COMP. throttle) to B while twisting it. (ATTENTION : Sand cable (COMP. throttle) inside may cause of sidestand installation failure. It is also dangerous that unable to use throttle wire.)
- 4,Install side stand to a gap between under cover and frame, insert stand main unit F to frame E hole to touch stopper to frame right end.
- 5,Tighten cap bolt to AB and CD hole a little, then tighten both by M8 socket wrench alternately evenly. (Tighten one by one may cause of installation failure.)
- 6,When installing side stand, please shave the under cover and side stand touching point by handsaw or knife.
- 7. Make sure not to loosen side stand after installation. If its loosen, tighten bolt additionally. Apply oil to U clamp if stand does not move well.