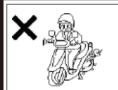

Do not use side stand for delivery.

Do not apply excessive force such as lifting vehicle, etc. Please use as support when turning vehicle. When loading down from front or rear carrier, please use center stand.