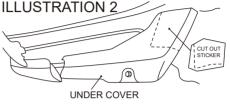

- 1.Remove side cover (L) tapping screw, clip trim. Move side cover a little bit for right to remove side cover not to break the claw.
- 2.Remove under cover bolt, attach sticker and cut out with electric iron or handsaw. (It is difficult to cut. Be careful when cutting.)
- 3.Install bracket from back side of the frame not to sand cable (COMP. throttle) to B while twisting it. (ATTENTION : Sand cable (COMP. throttle) inside may cause of sidestand installation failure. It is also dangerous that unable to use throttle wire.)
- 4,Install side stand to a gap between under cover and frame, insert stand main unit F to frame E hole to touch stopper to frame right end.
- 5,Tighten cap bolt to AB and CD hole a little, then tighten both by M8 socket wrench alternately evenly. (Tighten one by one may cause of installation failure.)
- 6,When installing side stand, please shave the under cover and side stand touching point by handsaw or knife.
- 7. Make sure not to loosen side stand after installation. If its loosen, tighten bolt additionally. Apply oil to U clamp if stand does not move well.