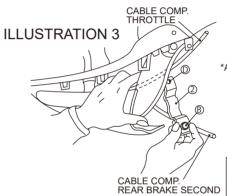

- 1.Remove side cover (L) tapping screw, clip trim. Move side cover a little bit for right to remove side cover not to break the claw.
- 2.Remove under cover bolt, attach sticker and cut out with electric iron or handsaw. (It is difficult to cut. Be careful when cutting.)
- 3.Install bracket from back side of the frame not to sand cable (COMP. throttle) to B while twisting it. (ATTENTION : Sand cable (COMP. throttle) inside may cause of sidestand installation failure. It is also dangerous that unable to use throttle wire.)
- 4,Install side stand to a gap between under cover and frame, insert stand main unit F to frame E hole to touch stopper to frame right end.
- 5,Tighten cap bolt to AB and CD hole a little, then tighten both by M8 socket wrench alternately evenly. (Tighten one by one may cause of installation failure.)
- 6,When installing side stand, please shave the under cover and side stand touching point by handsaw or knife.
- 7. Make sure not to loosen side stand after installation. If its loosen, tighten bolt additionally. Apply oil to U clamp if stand does not move well.