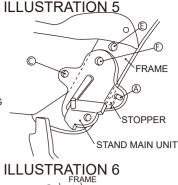

- 1.Remove side cover (L) tapping screw, clip trim. Move side cover a little bit for right to remove side cover not to break the claw.
- 2.Remove under cover bolt, attach sticker and cut out with electric iron or handsaw. (It is difficult to cut. Be careful when cutting.)
- 3.Install bracket from back side of the frame not to sand cable (COMP. throttle) to B while twisting it. (ATTENTION : Sand cable (COMP. throttle) inside may cause of sidestand installation failure. It is also dangerous that unable to use throttle wire.)
- 4,Install side stand to a gap between under cover and frame, insert stand main unit F to frame E hole to touch stopper to frame right end.
- 5,Tighten cap bolt to AB and CD hole a little, then tighten both by M8 socket wrench alternately evenly. (Tighten one by one may cause of installation failure.)
- 6,When installing side stand, please shave the under cover and side stand touching point by handsaw or knife.
- 7. Make sure not to loosen side stand after installation. If its loosen, tighten bolt additionally. Apply oil to U clamp if stand does not move well.