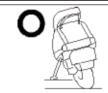

Do not use side stand on soft mud, bumpy road, etc. Check the side stand on the flat hard road to not falling before using side stand.

Do not over weight to carrier. It might cause of break. LOADING LIMIT: TOTAL 6KG (FRONT 3KG / REAR 3KG)