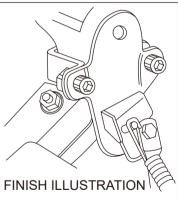

8 ,Put the under cover, bolt, side cover (L) back. Tighten tapping screw and clip trim to finish intallation.

|  | PACKING LIST |                                         |     |
|--|--------------|-----------------------------------------|-----|
|  | No           | NAME                                    | QTY |
|  | 1            | SIDE STAND MAIN UNIT                    | x1  |
|  | 2            | BRACKET                                 | x1  |
|  | 3            | CAP BOLT WITH SPRING<br>WASHER (8 x 35) | x1  |
|  | 4            | CUT OUT STICKER                         | x1  |
|  | 5            | HANDSAW                                 | x1  |
|  | 6            | M8 SOCKET WRENCH                        | x1  |