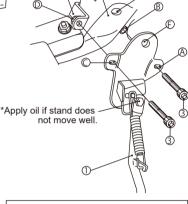

- 1.Remove side cover (L) tapping screw, clip trim. Move side cover a little bit for right to remove side cover not to break the claw.
- 2.Remove under cover bolt, attach sticker and cut out with electric iron or handsaw. (It is difficult to cut. Be careful when cutting.)
- 3.Install bracket from back side of the frame not to sand cable (COMP. throttle) to B while twisting it. (ATTENTION : Sand cable (COMP. throttle) inside may cause of sidestand installation failure. It is also dangerous that unable to use throttle wire.)
- 4,Install side stand to a gap between under cover and frame, insert stand main unit F to frame E hole to touch stopper to frame right end.
- 5,Tighten cap bolt to AB and CD hole a little, then tighten both by M8 socket wrench alternately evenly. (Tighten one by one may cause of installation failure.)
- 6,When installing side stand, please shave the under cover and side stand touching point by handsaw or knife.
- 7. Make sure not to loosen side stand after installation. If its loosen, tighten bolt additionally. Apply oil to U clamp if stand does not move well.