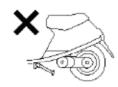

Do not use side stand on soft mud, bumpy road, etc. Check the side stand on the flat hard road to not falling before using side stand.

Do not over weight to carrier. It might cause of break. LOADING LIMIT: TOTAL 6KG (FRONT 3KG / REAR 3KG)