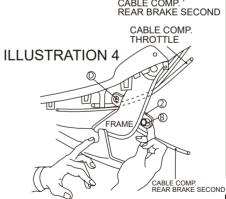

- 1.Remove side cover (L) tapping screw, clip trim. Move side cover a little bit for right to remove side cover not to break the claw.
- 2.Remove under cover bolt, attach sticker and cut out with electric iron or handsaw. (It is difficult to cut. Be careful when cutting.)
- 3.Install bracket from back side of the frame not to sand cable (COMP. throttle) to B while twisting it. (ATTENTION : Sand cable (COMP. throttle) inside may cause of sidestand installation failure. It is also dangerous that unable to use throttle wire.)
- 4,Install side stand to a gap between under cover and frame, insert stand main unit F to frame E hole to touch stopper to frame right end.
- 5,Tighten cap bolt to AB and CD hole a little, then tighten both by M8 socket wrench alternately evenly. (Tighten one by one may cause of installation failure.)
- 6,When installing side stand, please shave the under cover and side stand touching point by handsaw or knife.
- 7. Make sure not to loosen side stand after installation. If its loosen, tighten bolt additionally. Apply oil to U clamp if stand does not move well.