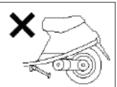

Do not start engine with using side stand. It might cause of jump out the vehicle and falling. Please storage side stand before riding.

Do not use side stand on soft mud, bumpy road, etc. Check the side stand on the flat hard road to not falling before using side stand.