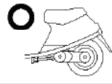

Install side stand main unit (1) to engine crank case under part 4 holes with M8 x 20 bolt with washer (2).

Tighten bolts alternately evenly. Tighten one by one may cause

of installation failure.

▲ LOADING LIMIT 6KG FRONT 3KG / REAR 3KG