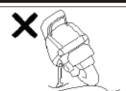

Do not start engine with using side stand. It might cause of jump out the vehicle and falling. Please storage side stand before riding.

Do not use side stand on soft mud, bumpy road, etc. Check the side stand on the flat hard road to not falling before using side stand.