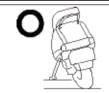

Do not start engine with using side stand. It might cause of jump out the vehicle and falling. Please storage side stand before riding.

Do not use side stand on soft mud, bumpy road, etc. Check the side stand on the flat hard road to not falling before using side stand.