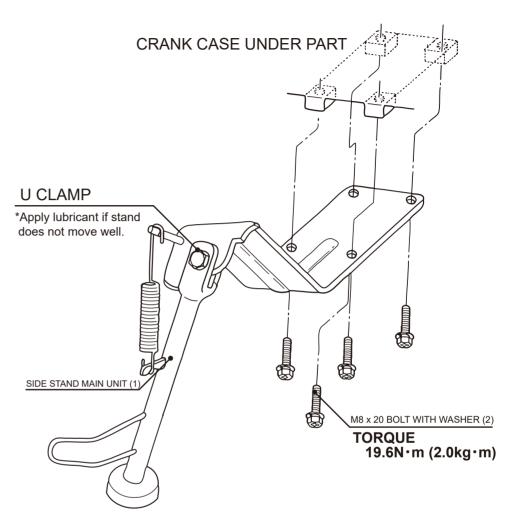

Install side stand main unit (1) to engine crank case under part 4 holes with M8 x 20 bolt with washer (2).

Tighten bolts alternately evenly. Tighten one by one may cause

of installation failure.

▲ LOADING LIMIT 6KG FRONT 3KG / REAR 3KG