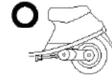

- Attach sticker to vehicle left side under cover, then cut along to dotted line.
- \* The place is difficult to cut, be careful of it.

  Attach sticker and cut

- 3. Install stay and side stand between frame.
- \* Be cateful not to sand wire, cable, etc.

along to dotted line.

- \* After installation, make sure side stand moves well. Apply oil if stand does not move well.
- \* If the under cover interupts side stand, please shave it.
- \* If difficult to install bolt, remove under cover.
- \* After installation, put plug cap and maintenance lid back.