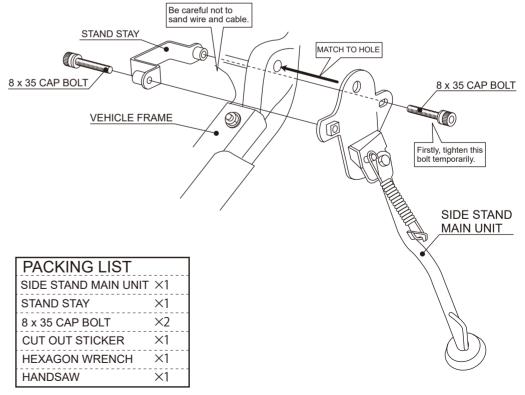

- Attach sticker to vehicle left side under cover, then cut along to dotted line.
- \* The place is difficult to cut, be careful of it.

  Attach sticker and cut

- 3. Install stay and side stand between frame.
- \* Be cateful not to sand wire, cable, etc.

along to dotted line.

- \* After installation, make sure side stand moves well. Apply oil if stand does not move well.
- \* If the under cover interupts side stand, please shave it.
- \* If difficult to install bolt, remove under cover.
- \* After installation, put plug cap and maintenance lid back.