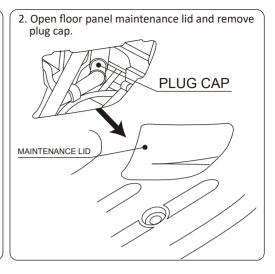

along to dotted line.

- \* After installation, make sure side stand moves well. Apply oil if stand does not move well.
- \* If the under cover interupts side stand, please shave it.
- \* If difficult to install bolt, remove under cover.
- \* After installation, put plug cap and maintenance lid back.