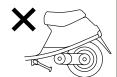

Do not use side stand on soft mud, bumpy road, etc. Check the side stand on the flat hard road to not falling before using side stand.