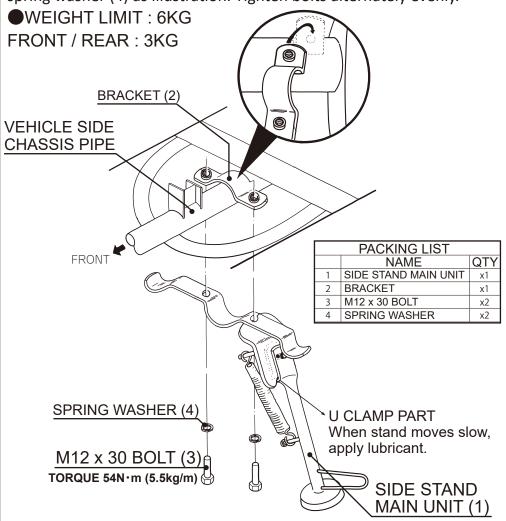

## INSTALLATION ILLUSTRATION —— **HOW TO INSTALL**

- 1) Insert bracket (2) to a gap between floor and chassis pipe in advance.
- 2) Install side stand main unit (1) with attached M12 x 30 bolt (3) and spring washer (4) as illustration. Tighten bolts alternately evenly.