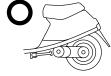

## INSTALLATION ILLUSTRATION —— **HOW TO INSTALL**

- 1) Insert bracket (2) to a gap between floor and chassis pipe in advance.
- 2) Install side stand main unit (1) with attached M12 x 30 bolt (3) and spring washer (4) as illustration. Tighten bolts alternately evenly.