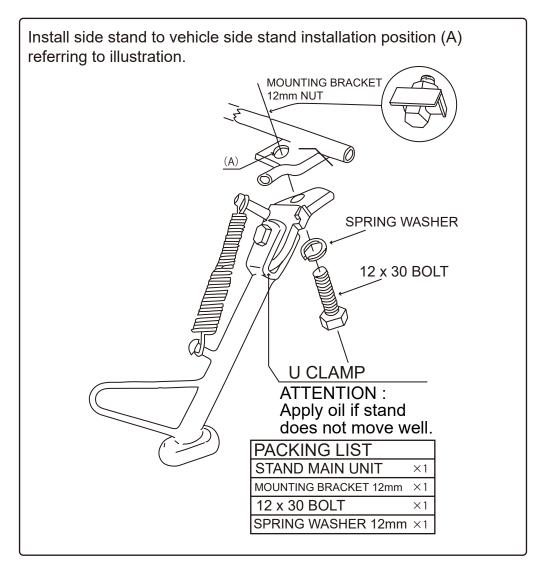

## SIDE STAND YS-206 for JOG / CHAMP CODE | 656-0010206 | APPLICATION | JOG / CHAMP (27V / 54V)

Thank you for purchasing Kitaco product. Read and understand the instruction before installing.