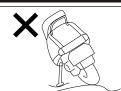

Do not start engine with using side stand. It might cause of jump out the vehicle and falling. Please storage side stand before riding.

Do not use side stand on soft mud, bumpy road, etc. Check the side stand on the flat hard road to not falling before using side stand.