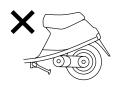

Do not start engine with using side stand. It might cause of jump out the vehicle and falling. Please storage side stand before riding.

Do not use side stand on soft mud, bumpy road, etc. Check the side stand on the flat hard road to not falling before using side stand.