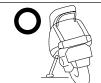

Do not start engine with using side stand. It might cause of jump out the vehicle and falling. Please storage side stand before riding.

Do not use side stand on soft mud, bumpy road, etc. Check the side stand on the flat hard road to not falling before using side stand.