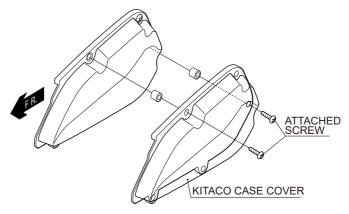

## HOW TO INSTALL

- ORemove stock case cover bolt (2pcs). Install Kitaco case cover on the stock cover with attached bolts, collars and double-sided tape.
- \*Clean the grease, wax on stock cover attaching surface before temporarily installing chrome cover. At this time, attach double-sided tape temporarily with peeling both ends of release paper. After decided where to attach, peel it and attach firmly. (Tape is strong, once remove all release paper, unable to attach again. Be careful of it.)
- \*When tightening screw, over-tightening may break Kitaco cover. Be careful of tightening. This is chrome and resin product, screw tightening marks remain. Please understand before installation.