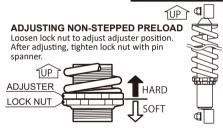

# HOW TO INSTALL

- If there is a hard degradation like a blem, fatigue and wear etc on the reuse parts, please change to new ones.
- 1) Stable the vehicle body by using maintenance stand.
- Remove covers if necessary. Refer to the service manual when removing / installing.
- 3) Remove stock rear shock and install Kitaco one.
- %Tighten upper / lower mount bolt
- (nut) with specified torque. •UPPER / LOWER NUT :

#### 29N•m(2.9kgf•m)

 Adjust each parts and make sure not to loosen any parts before riding.

| OPTION PARTS                                       | CODE        |
|----------------------------------------------------|-------------|
| PIN SPANNER 150mm (compatible with φ40~60)         | 674-0500801 |
| HOOK WRENCH (compatible with $\varphi$ 32~75)      | 674-0500850 |
| ADJUSTABLE HOOK WRENCH<br>(compatible with φ35~75) | 674-0500880 |