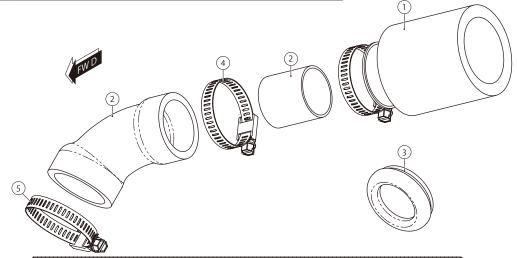

## PACKING LIST

| FIGURE | NAME                |            | CODE | QTY         |      |
|--------|---------------------|------------|------|-------------|------|
| 1      | UNI FILTER (Φ35)    | PK-4E      |      | 515-1100000 | x1   |
| 2      | SILICONE HOSE       | UNI/DAX125 |      | 515-1320101 | x1   |
|        | JOINT PIPE          | Ф 35       |      | 515-1300102 | (x1) |
| 3      | GROMMET             | Ф 38       |      | 515-1320102 | x1   |
| 4      | STAINLESS BAND (W9) | 30-45mm    |      | 995-0500045 | x1   |
| 5      | STAINLESS BAND (W9) | 32-50mm    |      | 995-0500050 | x1   |

- Remove fuel tank tray and battery to remove connecting tube from air cleaner case. (Refer to the illustration.)
- Install attached grommet to air cleaner case instead of removed connecting tube. (Refer to the illustration.)
- Put air cleaner case back and install the other removed parts.