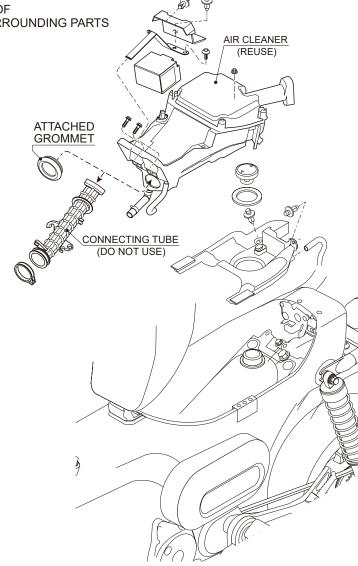

\*Basically, reuse genuine parts if it is unattached. If there is a hard degradation like a blem, fatigue and wear etc on the reuse parts, please change to new ones.

FI settng is not required in case of stock engine and muffler combination.

- Remove fuel tank tray and battery to remove connecting tube from air cleaner case. (Refer to the illustration.)
- Install attached grommet to air cleaner case instead of removed connecting tube. (Refer to the illustration.)
- Put air cleaner case back and install the other removed parts.