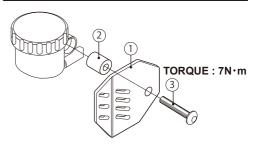

## PACKING LIST

|   | NAME                       | CODE        | QTY |
|---|----------------------------|-------------|-----|
| 1 | REAR MASTER CUP COVER      | -           | × 1 |
| 2 | SPACER COLLAR (18x6.2xL20) | 093-0800046 | × 1 |
| 3 | BUTTON CAP BOLT M6x40      | 060-0602040 | × 1 |