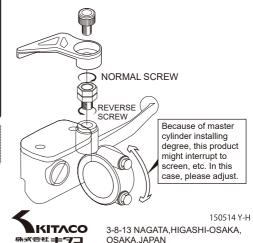

## ALUMITE TREATMENT

Alumite products get discolored for ages as well as how to use. Please understand before installing.

| PACKING LIST              |             |     |
|---------------------------|-------------|-----|
| NAME                      | CODE        | QTY |
| MASTER CYLINDER GUARD     | -           | × 1 |
| CAP BOLT M10x15           | 100-0514015 | × 1 |
| MIRROR ADAPTER(R) 10L-10R | 505-1000101 | × 1 |