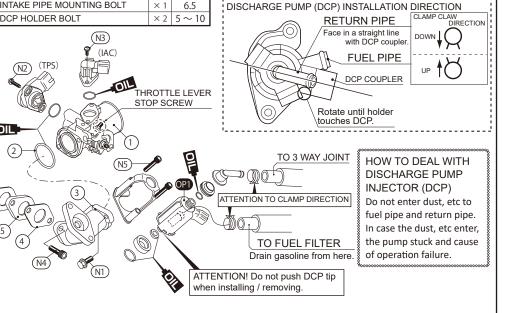

- 2) Remove hose, coupler of DCP 3 way joint side, then remove DCP from throttle body.
- 3) Remove throttle position sensor (TPS) / idle air control solenoid valve (IAC), etc, then remove vacuum hose from manifold body.
- 4) Remove throttle cable holder from throttle body, then remove throttle cable end.
- \* After removing throttle cable, Do not close throttle cable suddenly from full opening. It might break throttle valve and throttle main unit.
- $^{*}$  Throttle lever stop screw (O below) is set when shipping, do not rotate if there is no need.
- 5) Install big throttle body and attached manifold set.
- 6) After installing attached parts and reuse stock parts, continue to full open and close throttle to make sure throttle valve moves smoothly.
- 7) Make sure not to leak gasoline and turn engine on to blow up correctly.
- \* The setting is different depending on how much tuned, please set referring to injection controller (sub controller, etc).

| TORQUE |                             |     |             |  |  |  |
|--------|-----------------------------|-----|-------------|--|--|--|
| FIGURE | NAME                        | QTY | N۰m         |  |  |  |
| N1     | THROTTLE BODY MOUNTING BOLT | × 2 | 10          |  |  |  |
| N2     | TPS MOUNTING SCREW          | × 2 | 2           |  |  |  |
| N3     | IAC VALVE SCREW             | × 2 | 2           |  |  |  |
| N4     | INTAKE PIPE MOUNTING BOLT   | × 1 | 6.5         |  |  |  |
| N5     | DCP HOLDER BOLT             | × 2 | $5 \sim 10$ |  |  |  |
|        |                             |     |             |  |  |  |