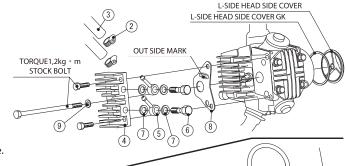

### • KIT contents (Please match the number in the drawing against to proceed with the work)

| 1. OIL COOLER                    | 360-0500200 | ×1   | 10. CONDENSER STAY      | 330-1083105 | ×1  |
|----------------------------------|-------------|------|-------------------------|-------------|-----|
| 2 HOSE BAND (10~16)              | 995-0500016 | × 4  | 11. M6×25 TRUSS BIS     | 066-0500025 | × 2 |
| 3 OIL HOSE (60cm)                | 991-0000060 | ×1   | 12. WASHER (6.5×16×1.6) | 090-0907006 | ×4  |
| TAKE-OFF UNIT SET                | 330-1083110 | ×1   | 13. GROMMET COLLAR      | 093-0900003 | × 2 |
| 4 OIL PLATE                      | 330-1083111 | (×1) | 14. GROMMET             | 752-9998099 | × 2 |
| 5 UNION NIPPLE (BLUE)            | 990-0900900 | (×2) | 15.U BOLT               | 060-0571064 | ×1  |
| 6 UNION BOLT (RED)               | 771-0900900 | (×2) | 16.M6 WASHER            | 090-0900006 | × 2 |
| 7. 10mm BANJO ALMINUM WASHER     | 771-0500999 | (×4) | 17. M6 NUT              | 001-0500006 | ×3  |
| 8 R CYLINDER HEAD SIDE COVER G/K | 966-1015012 | (×1) | 18.M6×10 CAPBOLT        | 060-0500010 | × 2 |
| 9 . 6mm ALUMINUM WASHER          | 964-1083010 | (×1) | 19 M5×10 CAPBOLT        | 050-0500010 | × 2 |
| 5 UNION NIPPLE (BLUE)            | 990-0900900 | × 2  | 20. M5 NUT              | 001-0500005 | × 2 |
| 6 UNION BOLT (RED)               | 771-0900900 | × 2  | 21. L-SHAPED STAY       | 673-2011000 | ×1  |
| 7. 10mm BANJO ALUMINUM WASHER    | 771-0500999 | ×4   |                         |             |     |

#### INSTALLATION OF OUTLET UNIT

Make sure the engine is cool before proceeding.

- 1. Remove three bolts from the R-side cylinder head, R-side cylinder head side cover and side cover GK. If the GK is sticking, remove it with a scraper.
- 2. Install the oil plate with the side cover GK and stock bolts. XInstall the side cover GK so that the side with the OUTSIDE stamped on it is facing out.
- XInstall the L-side head side cover and GK at the same time.
- 3. Temporarily tighten the union bolt, union nipple, and aluminum washer to the oil plate as shown in the figure.