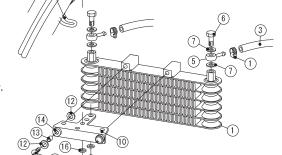

### • KIT contents (Please match the number in the drawing against to proceed with the work)

| 1. OIL COOLER                    | 360-0500200 | ×1   | 10. CONDENSER STAY      | 330-1083105 | ×1  |
|----------------------------------|-------------|------|-------------------------|-------------|-----|
| 2 HOSE BAND (10~16)              | 995-0500016 | × 4  | 11. M6×25 TRUSS BIS     | 066-0500025 | × 2 |
| 3 OIL HOSE (60cm)                | 991-0000060 | ×1   | 12. WASHER (6.5×16×1.6) | 090-0907006 | ×4  |
| TAKE-OFF UNIT SET                | 330-1083110 | ×1   | 13. GROMMET COLLAR      | 093-0900003 | × 2 |
| 4 OIL PLATE                      | 330-1083111 | (×1) | 14. GROMMET             | 752-9998099 | × 2 |
| 5 UNION NIPPLE (BLUE)            | 990-0900900 | (×2) | 15.U BOLT               | 060-0571064 | ×1  |
| 6 UNION BOLT (RED)               | 771-0900900 | (×2) | 16.M6 WASHER            | 090-0900006 | × 2 |
| 7. 10mm BANJO ALMINUM WASHER     | 771-0500999 | (×4) | 17. M6 NUT              | 001-0500006 | ×3  |
| 8 R CYLINDER HEAD SIDE COVER G/K | 966-1015012 | (×1) | 18.M6×10 CAPBOLT        | 060-0500010 | × 2 |
| 9 . 6mm ALUMINUM WASHER          | 964-1083010 | (×1) | 19 M5×10 CAPBOLT        | 050-0500010 | × 2 |
| 5 UNION NIPPLE (BLUE)            | 990-0900900 | × 2  | 20. M5 NUT              | 001-0500005 | × 2 |
| 6 UNION BOLT (RED)               | 771-0900900 | × 2  | 21. L-SHAPED STAY       | 673-2011000 | ×1  |
| 7. 10mm BANJO ALUMINUM WASHER    | 771-0500999 | ×4   |                         |             |     |

### CONDENSER MOUNTING (MONKEY/GORILLA-6V)

- 4. Remove the frame clamper and tie them to the frame with tie-wraps, etc.
- 5. Install condenser stay with the two hex bolts.
- 6. Temporarily tighten the union bolt, union nipple, and aluminum washer to the oil plate.
- 7. Install condenser to the condenser stay with the truss bolts.
- 8. Cut the oil hose to an appropriate length and connect the condenser to the outlet unit with the hose band.
- X Adjust the direction of the union nipple and tighten the union bolts.
- 9. Add 150 cc of the engine oil and start the engine.
- \*When starting the engine, do not blow the engine suddenly.

### CONDENSER MOUNTING (MONKEY/GORILLA-12V/MONKEY BAJA)

- 4. Remove the frame clamper and tie them to the frame with tie-wraps, etc.
- 5.Install condenser stay with the supplied M5 cap bolt and M5 nut.
- 6. Temporarily tighten the union bolt, union nipple, and aluminum washer to the oil plate.
- 7.Install condenser stay with the supplied U-bolt, M6 nut and flat washer.
- 8.Install condenser to condenser stay with the truss bolts.
- 9. Cut the oil hose to an appropriate length and connect the condenser to the outlet unit with the hose band.
- XAdjust the direction of the union nipple and tighten the union bolts.
- 9. Add 150 cc of the engine oil and start the engine.
- \*When starting the engine, do not blow the engine suddenly.