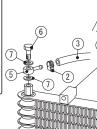

#### INSTALLATION OF OUTLET UNIT

Make sure the engine is cool before proceeding.

- 1. Remove three bolts from the R-side cylinder head, R-side cylinder head side cover and side cover GK. If the GK is sticking, remove it with a scraper.
- 2. Install the oil plate with the side cover GK and stock bolts. XInstall the side cover GK so that the side with the OUTSIDE stamped on it is facing out.
- XInstall the L-side head side cover and GK at the same time.
- 3. Temporarily tighten the union bolt, union nipple, and aluminum washer to the oil plate as shown in the figure.