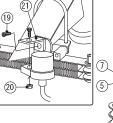

### CONDENSER MOUNTING (MONKEY/GORILLA-6V)

- 4. Remove the frame clamper and tie them to the frame with tie-wraps, etc.
- 5. Install condenser stay with the two hex bolts.
- 6. Temporarily tighten the union bolt, union nipple, and aluminum washer to the oil plate.
- 7. Install condenser to the condenser stay with the truss bolts.
- 8. Cut the oil hose to an appropriate length and connect the condenser to the outlet unit with the hose band.
- X Adjust the direction of the union nipple and tighten the union bolts.
- 9. Add 150 cc of the engine oil and start the engine.
- \*When starting the engine, do not blow the engine suddenly.

### CONDENSER MOUNTING (MONKEY/GORILLA-12V/MONKEY BAJA)

- 4. Remove the frame clamper and tie them to the frame with tie-wraps, etc.
- 5.Install condenser stay with the supplied M5 cap bolt and M5 nut.
- 6. Temporarily tighten the union bolt, union nipple, and aluminum washer to the oil plate.
- 7.Install condenser stay with the supplied U-bolt, M6 nut and flat washer.
- 8.Install condenser to condenser stay with the truss bolts.
- 9. Cut the oil hose to an appropriate length and connect the condenser to the outlet unit with the hose band.
- XAdjust the direction of the union nipple and tighten the union bolts.
- 9. Add 150 cc of the engine oil and start the engine.
- \*When starting the engine, do not blow the engine suddenly.