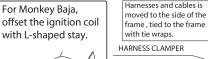

### CONDENSER MOUNTING (MONKEY/GORILLA-6V)

- 4. Remove the frame clamper and tie them to the frame with tie-wraps, etc.
- 5. Install condenser stay with the two hex bolts.
- 6. Temporarily tighten the union bolt, union nipple, and aluminum washer to the oil plate.
- 7. Install condenser to the condenser stay with the truss bolts.
- 8. Cut the oil hose to an appropriate length and connect the condenser to the outlet unit with the hose band.
- X Adjust the direction of the union nipple and tighten the union bolts.
- 9. Add 150 cc of the engine oil and start the engine.
- \*When starting the engine, do not blow the engine suddenly.

### CONDENSER MOUNTING (MONKEY/GORILLA-12V/MONKEY BAJA)

- 4. Remove the frame clamper and tie them to the frame with tie-wraps, etc.
- 5.Install condenser stay with the supplied M5 cap bolt and M5 nut.
- 6. Temporarily tighten the union bolt, union nipple, and aluminum washer to the oil plate.
- 7.Install condenser stay with the supplied U-bolt, M6 nut and flat washer.
- 8.Install condenser to condenser stay with the truss bolts.
- 9. Cut the oil hose to an appropriate length and connect the condenser to the outlet unit with the hose band.
- XAdjust the direction of the union nipple and tighten the union bolts.
- 9. Add 150 cc of the engine oil and start the engine.
- \*When starting the engine, do not blow the engine suddenly.