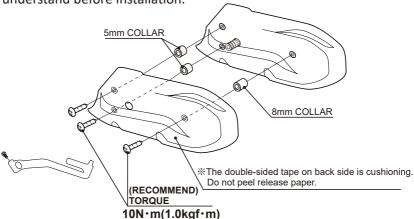

## HOW TO INSTALL

In case there is a double-sided tape on the back side of case cover, which is cushioning material, do not peel release paper. (The tape is strong, forcefully removing may cause of breaking cover. Be careful of it.)

ORemove stock case cover bolt (3pcs). Install Kitaco case cover on the stock case cover with attached bolts and collars.

When tightening screw, over-tightening may break Kitaco cover. Be careful of tightening. This is chrome and resin product, screw tightening marks remain. Please understand before installation.