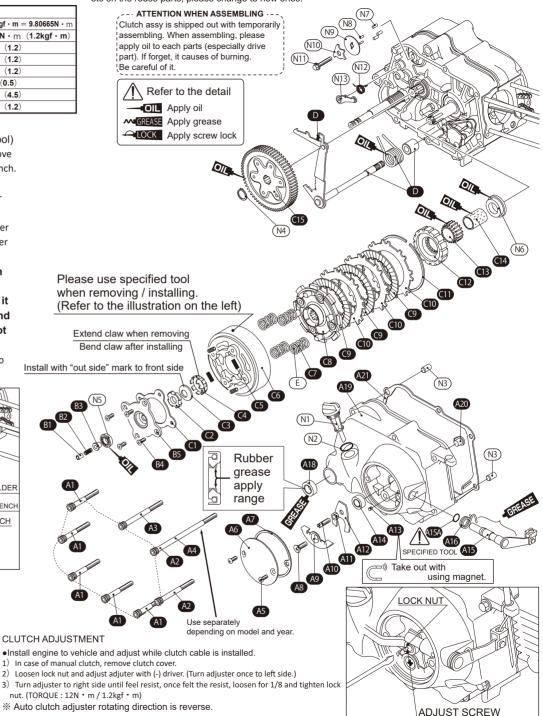

## 3 [MANUAL CLUTCH]

Remove oil through, bearing, 4pcs of M5 screws, clutch outer cover and its gasket. Reuse bearing.

## [AUTO CLUTCH]

Remove clutch lifter lever from gear shift spindle, lifter ball returner, oil through, oil through spring. lifter cam and bearing from clutch assy, 4pcs of M5 screws, clutch outer cover and its gasket.

Widen lock washer claw. Loosen lock nut with specified tool center lock nut wrench while fixing clutch assy with specified tool clutch outer holder. Remove the all parts that installed to crank shaft right side includes stock clutch assy. (Refer to the clutch assy removing / installing illustration on

Remove circlip from main shaft and primary driven gear.

## (Move to 9 for install 3 disk drive unit / move 6 for install manual clutch kit)

Remove bolt, drum stopper arm, its spring, drum stopper and side plate.

- Pull stock gear shift spindle out. Install attached spindle collar and shift return spring to attached spindle. Set to crank case.
- Set spindle shift arm to shift drum pin. Put side plate, drum stopper, drum stopper spring and drum
- 8 stopper arm back in the reverse order of removing.
- \* Must to set drum stopper arm to drum stopper.
- \* When installing, move shift spindle to make sure the gear changes correctly.
- Assemble the kit each parts and bearing that removed on 3 to main shaft and crank shaft as <sup>9</sup> illustration.
- \* Apply engine oil to each parts for asseble.
- \* Tighten clutch outer plate installation bolt diagonally evenly.
- \* Set lock washer with OUT SIDE mark surface is out side.
- \* Bend lock washer claw to install lock nut notch. (Refer to the No,2 clutch assy removing / installing)
- 10 Assemble attached each parts to kit right side crank case cover. Install to crank case with attached new gasket and bolt.
- \* Crank case front upper side installation bolt length is different from model and year. 2 kinds of bolts are attached, please use the maching length one.
- 11 Install engine to vehicle.
- 12 Put the removed parts back. Fill the oil to finish installation. Make sure not to leak any oil. (In case of manual clutch kit, install clutch lever & cable set sold separately.)
- \* Make sure the clutch works correctly. (Please adjust clutch by adjust nut inside the clutch cover : refer to the No,2) Route the cable not to prevent riding.
- \* | Engine oil amount is different from stock, Please check with oil filler cap and adjust.
- W Unable to start engine with kick while clutch is disengaged.
  - Unable to start engine with kick other than the gear is neautral. Be careful of it.

# LIGHT MANUAL CLUTCH KIT / LIGHT 3 DISK DRIVE KIT for MONKEY NO.2/2

| ▼PACKING LIST |                            |                                                       |             |             |  |  |  |  |  |  |  |
|---------------|----------------------------|-------------------------------------------------------|-------------|-------------|--|--|--|--|--|--|--|
| FIGURE        | CODE                       | NAME                                                  | 307-1123100 | 307-1123510 |  |  |  |  |  |  |  |
| A1            | 060-0500040                | CAP BOLT M6×40                                        | x5          | -           |  |  |  |  |  |  |  |
| A2            | 060-0500055                | CAP BOLT M6×55                                        | x2          | -           |  |  |  |  |  |  |  |
| А3            | 060-0500065                | CAP BOLT M6×65                                        | x1          | -           |  |  |  |  |  |  |  |
| A4            | 060-0500100                | CAP BOLT M6×100                                       | x1          | -           |  |  |  |  |  |  |  |
| A5            | 053-0511010                | FLAT SCREW M5×10                                      | x2          | -           |  |  |  |  |  |  |  |
| A6            | 307-1016002                | CLUTCH COVER                                          | (x1)        | -           |  |  |  |  |  |  |  |
| A7            | 966-1015005                | CLUTCH COVER GASKET                                   | x1          | -           |  |  |  |  |  |  |  |
| A8            | 063-0511015                | FLAT SCREW M6×15                                      | x1          | -           |  |  |  |  |  |  |  |
| A9            | 307-1016018                | CLUTCH LIFTER SET PLATE                               | (x1)        | -           |  |  |  |  |  |  |  |
| A10           | 307-1016019                | CLUTCH ADJUSTING BOLT                                 | (x1)        | -           |  |  |  |  |  |  |  |
| A11           | 001-0500006                | NUT M6                                                | x1          | -           |  |  |  |  |  |  |  |
| A12           | 307-1016017                | CLUTCH LIFTER PLATE                                   | (x1)        | -           |  |  |  |  |  |  |  |
| A13           | 307-1016015                | CLUTCH LEVER STOPPER PIN                              | (x1)        | -           |  |  |  |  |  |  |  |
| A14           | 307-1013031                | OIL SEAL 12×21×4 PUSH ROD SIDE                        | x1          | -           |  |  |  |  |  |  |  |
| A15           | 307-1016113                | CLUTCH LEVER COMP (for 3 disk)                        | x1          | OP          |  |  |  |  |  |  |  |
| A15A          |                            | O RING 13.2×1.8 (specified for attached clutch lever) | (×1)        | -           |  |  |  |  |  |  |  |
| A16           | 307-1016014                | CLUTCH LEVER SPRING                                   | x1          | -           |  |  |  |  |  |  |  |
| A18<br>A19    | 307-1013032                | OIL SEAL 13.8×24×5 KICK SIDE                          | x1          | -           |  |  |  |  |  |  |  |
|               | 307-1016001                | R CRANK CASE COVER                                    | (x1)        | -           |  |  |  |  |  |  |  |
| A20<br>A21    | 307-1016016<br>966-1015004 | CLUTCH PUSH ROD  R CRANK CASE COVER GASKET            | x1<br>x1    | x1          |  |  |  |  |  |  |  |
| B1            | 307-1016025                | OIL THROUGH                                           | x1          | - 1         |  |  |  |  |  |  |  |
| B2            | 307-1010023                | OIL THROUGH SPRING                                    | x1          | -           |  |  |  |  |  |  |  |
| B3            | 307-1016027                | OIL THROUGH GUIDE                                     | x1          | -           |  |  |  |  |  |  |  |
| B4            | 052-0505012                | OVAL SCREW M5×12                                      | x4          | _           |  |  |  |  |  |  |  |
| B5            | 307-1016005                | CLUTCH OUTER COVER                                    | x1          | _           |  |  |  |  |  |  |  |
| -             | 307-1123500                | 3 DISK DRIVE UNIT                                     | x1          | _           |  |  |  |  |  |  |  |
| C1            | 966-1016006                | CLUTCH OUTER COVER GASKET                             | (x1)        | x1          |  |  |  |  |  |  |  |
| C2            | 307-1016028                | CLUTCH CENTER NUT 14mm                                | (x1)        | x1          |  |  |  |  |  |  |  |
| C3            | 307-1016030                | LOCK WASHER (TAPERED) 14mm                            | (x1)        | x1          |  |  |  |  |  |  |  |
| C4            | 307-1016029                | CLUTCH LOCK WASHER (CLAW)                             | (x1)        | x1          |  |  |  |  |  |  |  |
| C5            | 307-1016012                | CLUTCH DUMPER SPRING                                  | (x4)        | x4          |  |  |  |  |  |  |  |
| C6            | 307-1016004                | CLUTCH OUTER                                          | (x1)        | x1          |  |  |  |  |  |  |  |
| C7            | 307-1016011                | CLUTCH SPRING                                         | (x4)        | x4          |  |  |  |  |  |  |  |
| C8            | 307-1016010                | DRIVE PLATE                                           | (x1)        | x1          |  |  |  |  |  |  |  |
| C9            | 307-1123003                | CLUTCH DISK (3 DISK)                                  | (x3)        | x3          |  |  |  |  |  |  |  |
| C10           | 307-1123009                | CLUTCH PLATE C (3 DISK)                               | (x3)        | х3          |  |  |  |  |  |  |  |
| C11           | 307-1016020                | SET RING 101.5mm                                      | (x1)        | x1          |  |  |  |  |  |  |  |
| C12           | 307-1016006                | CLUTCH CENTER                                         | (x1)        | x1          |  |  |  |  |  |  |  |
| C13           | 307-1016021                | DRIVE GEAR 18T                                        | (x1)        | x1          |  |  |  |  |  |  |  |
| C14           | 307-1016007                | CLUTCH CENTER GUIDE                                   | (x1)        | x1          |  |  |  |  |  |  |  |
| C15           | 307-1016067                | PRIMARY DRIVEN GEAR 67T                               | (x1)        | x1          |  |  |  |  |  |  |  |
| D             | 307-1016080                | GEAR SHIFT SPINDLE SET (MONKEY)                       | x1          | -           |  |  |  |  |  |  |  |
| L             | 307-1129080                | GEAR SHIFT SPINDLE SET (XR50R / CRF50F)               | OP          | -           |  |  |  |  |  |  |  |
| Е             | 307-1013600                | REINFORCED CLUTCH SPRING SET (OPTION PARTS)           | OP          | OP          |  |  |  |  |  |  |  |

#### STOCK PARTS ON ILLUSTRATION

| FIGURE | NAME                | QTY | FIGURE | NAME               | QTY | FIGURE | NAME                | QTY |
|--------|---------------------|-----|--------|--------------------|-----|--------|---------------------|-----|
| N1     | OIL FILLER CAP      | × 1 | N6     | COLLAR             | × 1 | N11    | DOWEL BOLT M6       | × 1 |
| N2     | O RING              | × 1 | N7     | SHIFT DRUM PIN     | × 3 | N12    | DRUM STOPPER SPRING | × 1 |
| N3     | DOWEL PIN 8×12      | × 2 | N8     | DOWEL PIN          | × 2 | N13    | DRUM STOPPER ARM    | × 1 |
| N4     | CIRCLIP 17mm        | × 1 | N9     | SIDE PLATE         | × 1 |        |                     |     |
| N5     | OIL THROUGH BEARING | × 1 | N10    | SHIFT DRUM STOPPER | × 1 |        |                     |     |