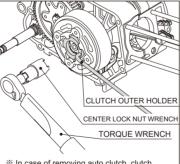

Widen lock washer claw. Loosen lock nut with specified tool center lock nut wrench while fixing clutch assy with specified tool clutch outer holder. Remove the all parts that installed to crank shaft right side includes stock clutch assy. (Refer to the clutch assy removing / installing illustration on

# ▼REMOVING / INSTALLING

CLUTCH ASSY (with specified tool)

- Fix with clutch outer holder. Remove center nut with center lock nut wrench. Remove clutch assy.
- Tighten with attached lock washer (tapered / claw), center nut and specified torque. Fix with clutch outer holder, tighten center nut with center lock nut wrench.
- ※ Tighten clutch center nut with torque wrench and 44N · m (4.5kgf · m). If over tightening, it causes of parts deformation and unable to release clutch. Do not use impact wrench.
- Bend lock washer claw and install to center nut notch.

% In case of removing auto clutch, clutch outer holder for auto clutch is required.