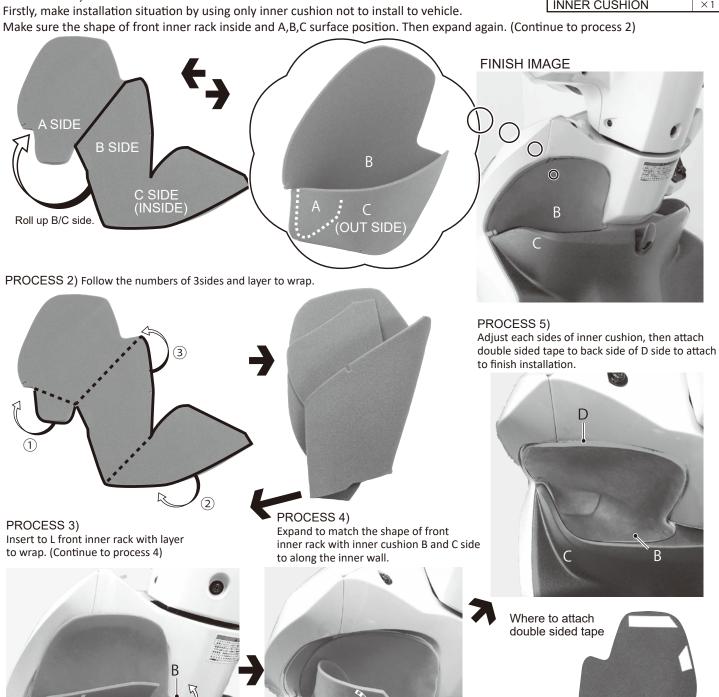

mechanic for assembling and setting.
- Refer to the manufacturer service manual when installation.
- •Bolts, strings, tape, etc may get loosen by engine vibration. Make sure not to loosen any bolts and nuts before driving.

## **ATTENTION**

- •This product is for cushioning the things inside front inner rack from riding vibration, collision, scratch, etc. Not for damage prevention and shock absorber. Do not use with luxury goods, precision equipment.
- •Storaging sharp thing may cause of break this product.
- •This product gets ages, discolored and deformation (not resistance) for ages. Please understand before installation.
- •FLAMMABLE : Do not use with fire and high heat things.
- •Do not over weight. It might cause of break.

## HOW TO INSTALL FRONT POCKET INNER CUSHION PROCESS 1)