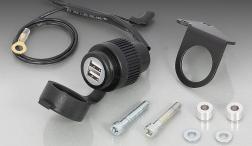

#### USB POWER SUPPL

| 0005                   | DDIOE                |  |
|------------------------|----------------------|--|
| (.(.))                 | PRILIE               |  |
| COBL                   |                      |  |
|                        |                      |  |
|                        |                      |  |
| 80-757-24700 <b>mm</b> | V / 1 000            |  |
| 00-707-24400           | ¥ 4.UUU              |  |
|                        | ,                    |  |
|                        | CODE<br>80-757-24400 |  |

- EXCLUSIVE POWER SUPPLY (WITH HARNESS MODS)
- FROM: BRAKE SWITCH INTERFACE: USB X 2 PORT
  INPUT / OUTPUT: DC12V / DC5V: MAX 2A (when using 1 port)
- ACC ⊕: ACCESSORY / GND ⊖: EARTH DRIP-PROOF \*\* ● STAY: STEEL WITH BLACK ● LED BUILT-IN (BLUE)

GSX-R125 (DL33B), GSX-S125 (DL32B), GIXXER SF250 (ED22B), GIXXER 250 (ED22B) APPLICATION

**\* 12V VEHICLE ONLY.** 

- \* Not completely waterproof. Do not use it when washing vehicle or rain. Use rubber cap when not using.
- \* Condensation might happen inside the cap according to the weather. Do not install this near the engine and remove the dew with air duster / vacuum if happened.