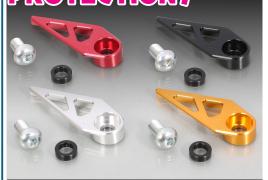

# DRESS-UP AS WELL AS PROTECTION!

Protects master cylinder with aluminum machined with alumite finish.

| COLOR                                               | CODE                       | PRICE   |
|-----------------------------------------------------|----------------------------|---------|
| 0020                                                |                            |         |
| RED                                                 | <u>500-2440920</u> (CLICK) |         |
| BLACK                                               | 500-2440950 JULK           | V 4 000 |
| SILVER                                              | 500-2440960 <b>(IIII</b>   | ¥4,000  |
| GOLD                                                | 500-2440970                |         |
| A DOLT ON A ALLBANDINA MA OLINED A ALLBANTE EN IOLI |                            |         |

● BOLT-ON ● ALUMINUM MACHINED ● ALUMITE FINISH ● INSTALLING BOLT / COLLAR INCLUDED ● SOLD AS A SET APPLICASION GSX-R125 (DL33B), GSX-S125 (DL32B)