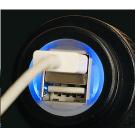

#### USB POWER SUPPL

| 0005                   | DDIOE                |  |
|------------------------|----------------------|--|
| (.(.))                 | PRILIE               |  |
| COBL                   |                      |  |
|                        |                      |  |
|                        |                      |  |
| 80-757-24700 <b>mm</b> | V / 1 000            |  |
| 00-707-24400           | ¥ 4.UUU              |  |
|                        | ,                    |  |
|                        | CODE<br>80-757-24400 |  |

- EXCLUSIVE POWER SUPPLY (WITH HARNESS MODS)
- FROM: BRAKE SWITCH INTERFACE: USB X 2 PORT
  INPUT / OUTPUT: DC12V / DC5V: MAX 2A (when using 1 port)
- ACC ⊕: ACCESSORY / GND ⊖: EARTH DRIP-PROOF \*\* ● STAY: STEEL WITH BLACK ● LED BUILT-IN (BLUE)

GSX-R125 (DL33B), GSX-S125 (DL32B), GIXXER SF250 (ED22B), GIXXER 250 (ED22B) APPLICATION

**\* 12V VEHICLE ONLY.** 

- \* Not completely waterproof. Do not use it when washing vehicle or rain. Use rubber cap when not using.
- \* Condensation might happen inside the cap according to the weather. Do not install this near the engine and remove the dew with air duster / vacuum if happened.