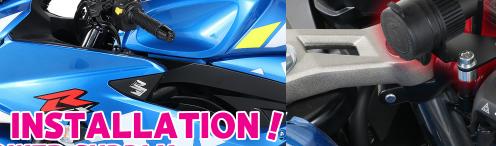

### **BRAKE RELATED PARTS**

### GSX-R125, GSX-S125

# DRESS-UP AS WELL AS PROTECTION!

Protects master cylinder with aluminum machined with alumite finish.

| COLOR                                               | CODE                       | PRICE   |
|-----------------------------------------------------|----------------------------|---------|
| 0020                                                |                            |         |
| RED                                                 | <u>500-2440920</u> (CLICK) |         |
| BLACK                                               | 500-2440950 JULK           | V 4 000 |
| SILVER                                              | 500-2440960 <b>(IIII</b>   | ¥4,000  |
| GOLD                                                | 500-2440970                |         |
| A DOLT ON A ALLBANDINA MA OLINED A ALLBANTE EN IOLI |                            |         |

● BOLT-ON ● ALUMINUM MACHINED ● ALUMITE FINISH ● INSTALLING BOLT / COLLAR INCLUDED ● SOLD AS A SET APPLICASION GSX-R125 (DL33B), GSX-S125 (DL32B)