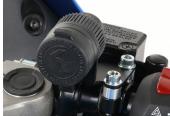

# DRESS-UP AS WELL AS PROTECTION!

Protects master cylinder with aluminum machined with alumite finish.

| COLOR                                               | CODE                       | PRICE   |
|-----------------------------------------------------|----------------------------|---------|
| 0020                                                |                            |         |
| RED                                                 | <u>500-2440920</u> (CLICK) |         |
| BLACK                                               | 500-2440950 JULK           | V 4 000 |
| SILVER                                              | 500-2440960 <b>(IIII</b>   | ¥4,000  |
| GOLD                                                | 500-2440970                |         |
| A DOLT ON A ALLBANDINA MA OLINED A ALLBANTE EN IOLI |                            |         |

● BOLT-ON ● ALUMINUM MACHINED ● ALUMITE FINISH ● INSTALLING BOLT / COLLAR INCLUDED ● SOLD AS A SET APPLICASION GSX-R125 (DL33B), GSX-S125 (DL32B)