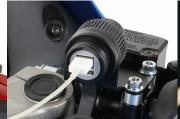

## IKH KACO NEW PRODUCES

**K • TOUR** GSX-R125, GSX-S125, G1XXER SF250, G1XXER 250

RELEASEDI

To prepare battery supply for cell phone, and etc. Just insert between coupler to get battery! No wiring mods required!

#### USB POWER SUPPL

| 0005                   | DDIOE                |  |
|------------------------|----------------------|--|
| (.(.))                 | PRILIE               |  |
| COBL                   |                      |  |
|                        |                      |  |
|                        |                      |  |
| 80-757-24700 <b>mm</b> | V / 1 000            |  |
| 00-707-24400           | ¥ 4.UUU              |  |
|                        | ,                    |  |
|                        | CODE<br>80-757-24400 |  |

- EXCLUSIVE POWER SUPPLY (WITH HARNESS MODS)
- FROM: BRAKE SWITCH INTERFACE: USB X 2 PORT
  INPUT / OUTPUT: DC12V / DC5V: MAX 2A (when using 1 port)
- ACC ⊕: ACCESSORY / GND ⊖: EARTH DRIP-PROOF \*\* ● STAY: STEEL WITH BLACK ● LED BUILT-IN (BLUE)

GSX-R125 (DL33B), GSX-S125 (DL32B), GIXXER SF250 (ED22B), GIXXER 250 (ED22B) APPLICATION

**\* 12V VEHICLE ONLY.** 

- \* Not completely waterproof. Do not use it when washing vehicle or rain. Use rubber cap when not using.
- \* Condensation might happen inside the cap according to the weather. Do not install this near the engine and remove the dew with air duster / vacuum if happened.