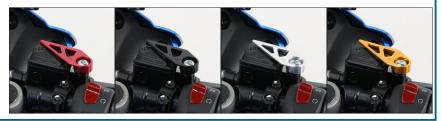

# DRESS-UP AS WELL AS PROTECTION!

Protects master cylinder with aluminum machined with alumite finish.

| COLOR                                               | CODE                       | PRICE   |
|-----------------------------------------------------|----------------------------|---------|
| 0020                                                |                            |         |
| RED                                                 | <u>500-2440920</u> (CLICK) |         |
| BLACK                                               | 500-2440950 JULK           | V 4 000 |
| SILVER                                              | 500-2440960 <b>(IIII</b>   | ¥4,000  |
| GOLD                                                | 500-2440970                |         |
| A DOLT ON A ALLBANDINA MA OLINED A ALLBANTE EN IOLI |                            |         |

● BOLT-ON ● ALUMINUM MACHINED ● ALUMITE FINISH ● INSTALLING BOLT / COLLAR INCLUDED ● SOLD AS A SET APPLICASION GSX-R125 (DL33B), GSX-S125 (DL32B)