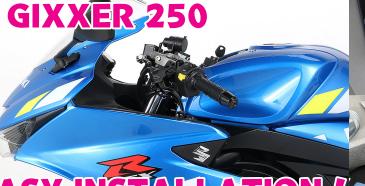

## IKH KACO NEW PRODUCES

**K • TOUR** GSX-R125, GSX-S125, G1XXER SF250, G1XXER 250

RELEASEDI

To prepare battery supply for cell phone, and etc. Just insert between coupler to get battery! No wiring mods required!

GSX-R125 (DL33B), GSX-S125 (DL32B), GIXXER SF250 (ED22B), GIXXER 250 (ED22B) APPLICATION

**\* 12V VEHICLE ONLY.** 

- \* Not completely waterproof. Do not use it when washing vehicle or rain. Use rubber cap when not using.
- \* Condensation might happen inside the cap according to the weather. Do not install this near the engine and remove the dew with air duster / vacuum if happened.