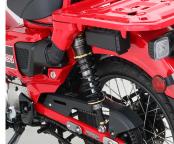

### ■ SPECIFICATION

- Body : Aluminum Machined Gun-Metallic, Gold Alumite finish
- Monotube Oil & Gas separator design \* 1
- Free-Piston System adapted
- Preload Adjustment Function (NON-STEP)
- Rebound Adjustment: 14 clicks according to user needs
- Adjustable Height :

MONKEY 125:  $-2 \text{ mm} \sim +5 \text{ mm}$ 

CT125 · HUNTER CUB: - 3 mm~ +4 mm

- Adjustment Tool included
- Sold in pairs
- $\divideontimes$  1, Monotube Oil & Gas separator design will prevent oil from foaming and maintain the performance.

#### SPECIAL LASER PRINTING

"KITACO × GEARS Assembled in Japan" lasar printing

\* Place for laser printing is different due to model.

PHOTO: CT125 · HUNTER CUB