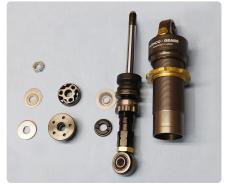

### ■ SPECIFICATION

- Body : Aluminum Machined Gun-Metallic, Gold Alumite finish
- Monotube Oil & Gas separator design \* 1
- Free-Piston System adapted
- Preload Adjustment Function (NON-STEP)
- Rebound Adjustment: 14 clicks according to user needs
- Adjustable Height :

MONKEY 125:  $-2 \text{ mm} \sim +5 \text{ mm}$ 

CT125 · HUNTER CUB: - 3 mm~ +4 mm

- Adjustment Tool included
- Sold in pairs
- $\divideontimes$  1, Monotube Oil & Gas separator design will prevent oil from foaming and maintain the performance.

#### PRODUCTION

Each part was manufactured at Taiwan GEARS headquarters, which is the world's top class cutting technology, and they are assembled by craftsmen one by one at GEARS JAPAN. Filling oil and gas, check the operation with the world's best suspension tester and realize the best damper characteristics with high quality and performance.