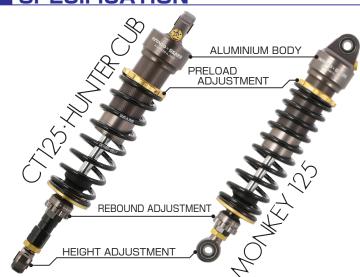

#### CT125 · HUNTER CUB、MONKEY125

### ■ SPECIFICATION

- Body : Aluminum Machined Gun-Metallic, Gold Alumite finish
- Monotube Oil & Gas separator design \* 1
- Free-Piston System adapted
- Preload Adjustment Function (NON-STEP)
- Rebound Adjustment: 14 clicks according to user needs
- Adjustable Height :

MONKEY 125:  $-2 \text{ mm} \sim +5 \text{ mm}$ 

CT125 · HUNTER CUB: - 3 mm~ +4 mm

- Adjustment Tool included
- Sold in pairs
- $\divideontimes$  1, Monotube Oil & Gas separator design will prevent oil from foaming and maintain the performance.