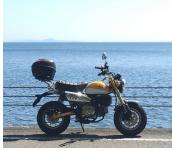

#### CT125 · HUNTER CUB、MONKEY125

## PERFORMANCE CHARACTERISTICS

After repeated driving tests on the streets and circuits, the best spring rate and damper characteristics are set so that a comfortable feeling can be maintained during high loads on long touring. Equipped with vehicle height adjustment, rebound damping adjustment, and preload adjustment mechanism, a wide range of settings can be made according to the situation.