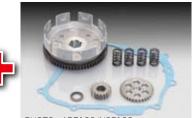

#### REINFORCED CLUTCH

PHOTO : APE100/NSF100 Primary gear ratio : 4.437 (stock : 3.778) Oil pump gear ratio : 2.187 (stock : 1.833)