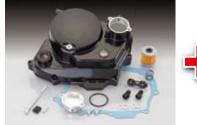

#### ULTRA CLUTCH COVER (SILVER / BLACK)

Aluminum die cast type clutch cover with oil element built-in. Racy / high quality covers for street to race use.

Elegant black union bolt / nipples for oil line.

### ULTRA CLUTCH COVER & OIL COOLER KIT

A set of ultra clutch cover & super oil cooler (5 row)

**NEW SUPER OIL COOLER KIT** 5 row condenser is adapted for 400cc class models at makers.