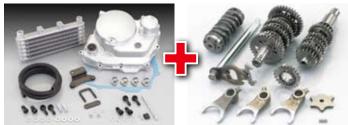

## ULTRA DRIVE KIT

A set of ultra clutch cover & oil cooler kit with 6 speed transmission assy

| - | MINIMOTO CLOSE MISSION ASSY |
|---|-----------------------------|
|   |                             |