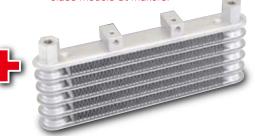

### ULTRA CLUTCH COVER & OIL COOLER KIT

A set of ultra clutch cover & super oil cooler (5 row)

**NEW SUPER OIL COOLER KIT** 5 row condenser is adapted for 400cc class models at makers.

#### XR50/100 MOTARD NEW SUPER OIL COOLER KIT

For oil comes from clutch cover / cylinder