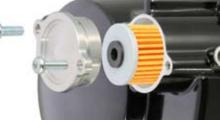

#### REINFORCED CLUTCH

PHOTO : APE100/NSF100 Primary gear ratio : 4.437 (stock : 3.778) Oil pump gear ratio : 2.187 (stock : 1.833)