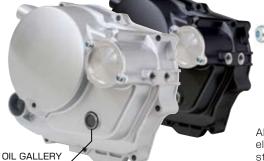

#### ULTRA CLUTCH COVER (SILVER / BLACK)

Aluminum die cast type clutch cover with oil element built-in. Racy / high quality covers for street to race use.

Elegant black union bolt / nipples for oil line.

### ULTRA CLUTCH COVER & OIL COOLER KIT

A set of ultra clutch cover & super oil cooler (5 row)

**NEW SUPER OIL COOLER KIT** 5 row condenser is adapted for 400cc class models at makers.