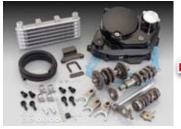

# A set of ultra drive kit, reinforced clutch, big

capacity super oil pump kit RECOMMENDED FOR SE-PRO, DOHC BIG BORE KIT ULTRA DRIVE KIT Z SUPER OIL PUMP KIT

OIL AMOUNT (compared to stock) 50cc engine : 1.5 times 100cc engine : 1.2 times