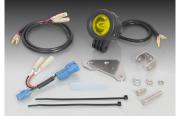

CT125 HUNTER CUE

ED SHUTTLE BEAM KIT NEWLY RELEASED!

Bolt-on to install high bright LED shuttle beam to vehicle with bush guard. Dress-up as well as night time drive. No wiring mods required as exclusive harness and extended harness comes in a kit. 2 lights are usable by adding another LED shuttle beam additional kit.

## LED SHUTTLE BEAM KIT (FOR BUSH GUARD)

| COLOR       | CODE                     | PRICE  |
|-------------|--------------------------|--------|
| LIME YELLOW | 800-1470530 <b>(110)</b> | ¥6,000 |
| CLEAR       | 800-1470580 <b>(111)</b> | ¥5,800 |

- FOR KITACO BUSH GUARD BOLT-ON LED SHUTTLE BEAM (1LIGHT) INCL. STAY: STAINLESS STEEL POWER EXTRACT
- HARNESS, EXTEND HARNESS (FOR 2 LIGHTS) INCL ● FOR RIGHT / LEFT USABLE

APPLICATION CT125 HUNTER CUB (WITH BUSH GUARD)