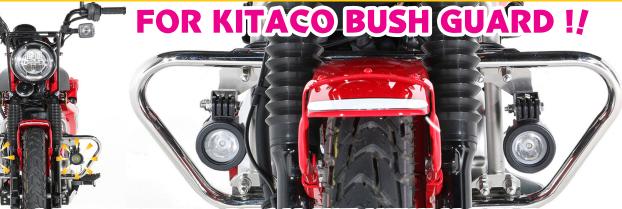

CT125 HUNTER CUE

ED SHUTTLE BEAM KIT NEWLY RELEASED!

Bolt-on to install high bright LED shuttle beam to vehicle with bush guard. Dress-up as well as night time drive. No wiring mods required as exclusive harness and extended harness comes in a kit. 2 lights are usable by adding another LED shuttle beam additional kit.

- FOR KITACO BUSH GUARD BOLT-ON LED SHUTTLE BEAM (1LIGHT) INCL. STAY: STAINLESS STEEL POWER EXTRACT
- HARNESS, EXTEND HARNESS (FOR 2 LIGHTS) INCL ● FOR RIGHT / LEFT USABLE

APPLICATION CT125 HUNTER CUB (WITH BUSH GUARD)