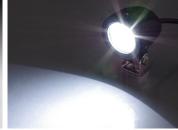

## LED SHUTTLE BEAM

- O Splash proof
- O Body: Aluminum die-cast black
- O Stay: STAINLESS STEEL
- O Lens : Acrylic
- O Brightness: Max 800lm Color temperature 6,000K (clear)
- O Power consumption: 10W
- O Current consumption: 0.9A

## LED SHUTTLE BEAM KIT (FOR BUSH GUARD)

| COLOR       | CODE                     | PRICE  |
|-------------|--------------------------|--------|
| LIME YELLOW | 800-1470530 <b>(110)</b> | ¥6,000 |
| CLEAR       | 800-1470580 <b>(111)</b> | ¥5,800 |