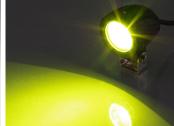

## LED SHUTTLE BEAM

- O Splash proof
- O Body: Aluminum die-cast black
- O Stay: STAINLESS STEEL
- O Lens : Acrylic
- O Brightness: Max 800lm Color temperature 6,000K (clear)
- O Power consumption: 10W
- O Current consumption: 0.9A

## LED SHUTTLE BEAM KIT (FOR BUSH GUARD)

| COLOR       | CODE                     | PRICE  |
|-------------|--------------------------|--------|
| LIME YELLOW | 800-1470530 <b>(110)</b> | ¥6,000 |
| CLEAR       | 800-1470580 <b>(111)</b> | ¥5,800 |