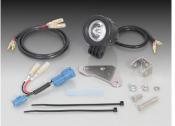

## 2 LED SHUTTLE BEAM USABLE WITH OPTION LED SHUTTLE BEAM /

2 lights are usable by adding LED shuttle beam additional kit.

## LED SHUTTLE BEAM ADDITIONAL KIT

| COLOR       | CODE                    | PRICE  |
|-------------|-------------------------|--------|
| LIME YELLOW | 800-1470630 <b>CUCK</b> | ¥4,600 |
| CLEAR       | 800-1470680 <b>CUCK</b> | ¥4,400 |

- FOR CT125 WITH KITACO BUSH GUARD + LED SHUTTLE BEAM KIT
- BOLT-ON 1 LED SHUTTLE BEAM INCLUDED.
- STAY : STAINLESS STEEL (RIGHT / LEFT)

APPLICATION CT 125 HUNTER CUB WITH BUSH GUARD + LED SHUTTLE BAM KIT