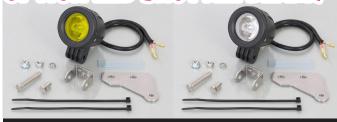

## LED SHUTTLE BEAM KIT (FOR BUSH GUARD)

| COLOR       | CODE                     | PRICE  |
|-------------|--------------------------|--------|
| LIME YELLOW | 800-1470530 <b>(110)</b> | ¥6,000 |
| CLEAR       | 800-1470580 <b>(111)</b> | ¥5,800 |

- FOR KITACO BUSH GUARD BOLT-ON LED SHUTTLE BEAM (1LIGHT) INCL. STAY: STAINLESS STEEL POWER EXTRACT
- HARNESS, EXTEND HARNESS (FOR 2 LIGHTS) INCL ● FOR RIGHT / LEFT USABLE

APPLICATION CT125 HUNTER CUB (WITH BUSH GUARD)

## LED SHUTTLE BEAM ADDITIONAL KIT

| COLOR       | CODE                    | PRICE  |
|-------------|-------------------------|--------|
| LIME YELLOW | 800-1470630 <b>CUCK</b> | ¥4,600 |
| CLEAR       | 800-1470680 <b>CUCK</b> | ¥4,400 |