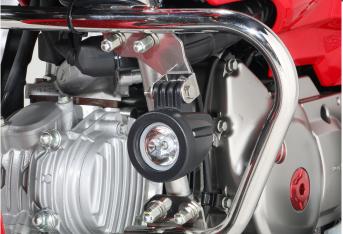

- FOR KITACO BUSH GUARD BOLT-ON LED SHUTTLE BEAM (1LIGHT) INCL. STAY: STAINLESS STEEL POWER EXTRACT
- HARNESS, EXTEND HARNESS (FOR 2 LIGHTS) INCL ● FOR RIGHT / LEFT USABLE

APPLICATION CT125 HUNTER CUB (WITH BUSH GUARD)

- FOR CT125 WITH KITACO BUSH GUARD + LED SHUTTLE BEAM KIT
- BOLT-ON 1 LED SHUTTLE BEAM INCLUDED.
- STAY : STAINLESS STEEL (RIGHT / LEFT)

APPLICATION CT 125 HUNTER CUB WITH BUSH GUARD + LED SHUTTLE BAM KIT