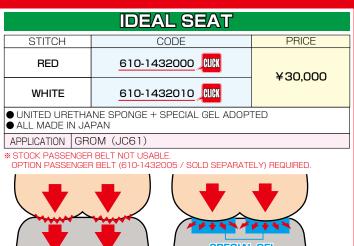

## Pursuing for "IDEAL", KITAGO "IDEAL SEAT" released [!]

RED STITCH

WHITE STITCH