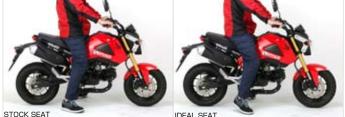

IDEAL SEAT SURFACE (SINGLE STITCH) SPECIAL GEL

IDEAL SEAT COMPARISON (168cm TALL)

With lower slope & thicker seats lead best riding position with back step.

STOCK SEAT IDEAL SEAT **IDEAL 2 : HARD TO GET HURT BUTTOCKS** Special gel with appropriate hardness to disperse body pressure in various directions which is very hard for your bottom to get hurt.