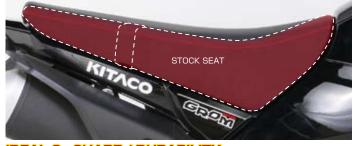

IDEAL SEAT SURFACE (SINGLE STITCH) SPECIAL GEL

IDEAL SEAT COMPARISON (168cm TALL)

With lower slope & thicker seats lead best riding position with back step.

STOCK SEAT IDEAL SEAT **IDEAL 2 : HARD TO GET HURT BUTTOCKS** Special gel with appropriate hardness to disperse body pressure in various directions which is very hard for your bottom to get hurt.

## COMPARISON OF IDEAL SEAT & STOCK SEAT

**IDEAL 3 : SHAPE / DURABILITY** Flat seat shape with lower slope prevents your bottom come forward. United urethane sponge and special gel for durability.

KITACO ENGINEERING CORPORATION 3-8-13, NAGATA, HIGASHI-OSAKA CITY, OSAKA, 577-0015, JAPAN URL http://www.kitaco.co.jp