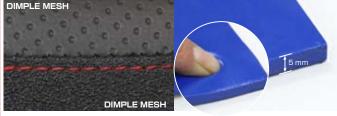

IDEAL SEAT SURFACE (SINGLE STITCH) SPECIAL GEL

IDEAL SEAT COMPARISON (168cm TALL)

With lower slope & thicker seats lead best riding position with back step.

STOCK SEAT IDEAL SEAT **IDEAL 2 : HARD TO GET HURT BUTTOCKS** Special gel with appropriate hardness to disperse body pressure in various directions which is very hard for your bottom to get hurt.