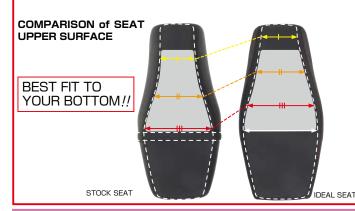

## COMPARISON OF IDEAL SEAT & STOCK SEAT

**IDEAL 3 : SHAPE / DURABILITY** Flat seat shape with lower slope prevents your bottom come forward. United urethane sponge and special gel for durability.

KITACO ENGINEERING CORPORATION 3-8-13, NAGATA, HIGASHI-OSAKA CITY, OSAKA, 577-0015, JAPAN URL http://www.kitaco.co.jp