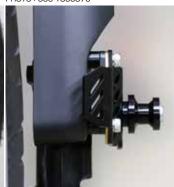

#### MONKEY125

FRONT FORK GUARD COLOR CODE PRICE 500-1300820 CLCK **RED** ¥12,000 GOLD 500-1300870 CLCK

- BOLT-ON GUARD PLATE : ALUMINUM WITH ALUMITE FINISH
- BASE PLATE: STEEL WITH BLACK FINISH
  PROTECTOR: ALUMINUM MACHINED WITH ALUMITE FINISH
- INSTALLING BOLT / COLLAR INCLUDED SOLD IN PAIRS

APPICATION | MONKEY 125 (JB02)

PHOTO: 500-1300820

PHOTO: 500-1300870

Protects front fork when falling down as well as dress-up. Minimizes damages by sliding motorcycle