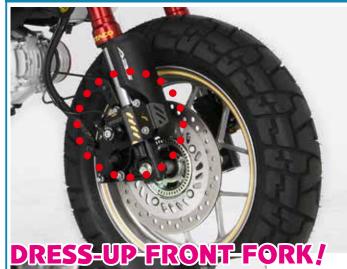

#### MONKEY125

FRONT FORK GUARD COLOR CODE PRICE 500-1300820 CLCK **RED** ¥12,000 GOLD 500-1300870 CLCK

- BOLT-ON GUARD PLATE : ALUMINUM WITH ALUMITE FINISH
- BASE PLATE: STEEL WITH BLACK FINISH
  PROTECTOR: ALUMINUM MACHINED WITH ALUMITE FINISH
- INSTALLING BOLT / COLLAR INCLUDED SOLD IN PAIRS

APPICATION | MONKEY 125 (JB02)

PHOTO: 500-1300820

PHOTO: 500-1300870

Protects front fork when falling down as well as dress-up. Minimizes damages by sliding motorcycle