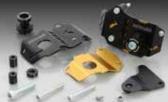

#### MONKEY125

FRONT FORK GUARD COLOR CODE PRICE 500-1300820 CLCK **RED** ¥12,000 GOLD 500-1300870 CLCK

- BOLT-ON GUARD PLATE : ALUMINUM WITH ALUMITE FINISH
- BASE PLATE: STEEL WITH BLACK FINISH
  PROTECTOR: ALUMINUM MACHINED WITH ALUMITE FINISH
- INSTALLING BOLT / COLLAR INCLUDED SOLD IN PAIRS

APPICATION | MONKEY 125 (JB02)

PHOTO: 500-1300820

PHOTO: 500-1300870

Protects front fork when falling down as well as dress-up. Minimizes damages by sliding motorcycle