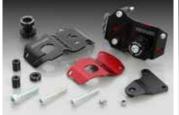

#### MONKEY125

FRONT FORK GUARD COLOR CODE PRICE 500-1300820 CLCK **RED** ¥12,000 GOLD 500-1300870 CLCK

- BOLT-ON GUARD PLATE : ALUMINUM WITH ALUMITE FINISH
- BASE PLATE: STEEL WITH BLACK FINISH
  PROTECTOR: ALUMINUM MACHINED WITH ALUMITE FINISH
- INSTALLING BOLT / COLLAR INCLUDED SOLD IN PAIRS

APPICATION | MONKEY 125 (JB02)

PHOTO: 500-1300820

PHOTO: 500-1300870

Protects front fork when falling down as well as dress-up. Minimizes damages by sliding motorcycle