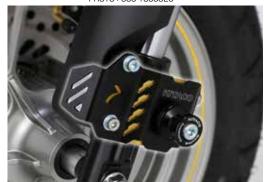

## MASTER CYLINDER GUARD

| COLOR     | CODE                          | PRICE    |
|-----------|-------------------------------|----------|
| RED       | 500-1300920 CLCK              | ¥3.000   |
| GOLD      | 500-1300970 CHICK             | +0,000   |
| ● BOLT-ON | ● TIGHTENS WITH MIRROR BOLT ● | ALUMINUM |

- ALUMITE FINISH INSTALLING BOLT INCLUDED
- SOLD EACH
- APPICATION | MONKEY 125 (JB02)