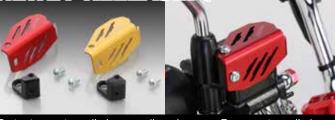

## **PROTECTION AS WELL AS DRESS-UP!** MASTER CYLINDER GUARD & REAR MASTER CUP COVER

**NEWLY\_RELEASED!** 

Protects master cylinder as well as dress-up. Rear master cylinder guard & rear mastery cup cover newly released.

## MASTER CYLINDER GUARD

| COLOR     | CODE                          | PRICE    |
|-----------|-------------------------------|----------|
| RED       | 500-1300920 CLCK              | ¥3.000   |
| GOLD      | 500-1300970 CHICK             | +0,000   |
| ● BOLT-ON | ● TIGHTENS WITH MIRROR BOLT ● | ALUMINUM |

- ALUMITE FINISH INSTALLING BOLT INCLUDED
- SOLD EACH
- APPICATION | MONKEY 125 (JB02)