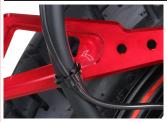

## ALUMINUM MACHINED BRAKE HOSE GUARD

Dress-up front brake hose guide with alumite finish brake hose guard

| BRAKE HOSE GUARD                                                             |                          |        |  |  |
|------------------------------------------------------------------------------|--------------------------|--------|--|--|
| COLOR                                                                        | CODE                     | PRICE  |  |  |
| RED                                                                          | <u>569-1300220 Click</u> |        |  |  |
| BLACK                                                                        | <u>569-1300250 🛄 </u>    | ¥3,800 |  |  |
| SILVER                                                                       | <u>569-1300260 CLICK</u> |        |  |  |
| ● BOLT-ON ● ALUMINUM MACHINED ● ALUMITE FINISH<br>● INSTALLING BOLT INCLUDED |                          |        |  |  |
| APPLICATION MONKEY 125 (JB02/03)                                             |                          |        |  |  |

Since the thickness is different from that of the stock brake hose guard, installing it together with down fender stay set is not recommended.

"**\**"mark is laser marked.

GUARD & DRESS-UP L CRANKCASE!

Aluminum machined 2-piece construction guard to protect L crankcase.