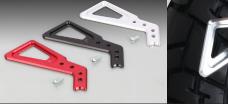

## ALUMINUM MACHINED BRAKE HOSE GUARD

Dress-up front brake hose guide with alumite finish brake hose guard

| BRAKE HOSE GUARD                                                             |                          |        |  |  |
|------------------------------------------------------------------------------|--------------------------|--------|--|--|
| COLOR                                                                        | CODE                     | PRICE  |  |  |
| RED                                                                          | <u>569-1300220 Click</u> |        |  |  |
| BLACK                                                                        | <u>569-1300250 🛄 </u>    | ¥3,800 |  |  |
| SILVER                                                                       | <u>569-1300260 CLICK</u> |        |  |  |
| ● BOLT-ON ● ALUMINUM MACHINED ● ALUMITE FINISH<br>● INSTALLING BOLT INCLUDED |                          |        |  |  |
| APPLICATION MONKEY 125 (JB02/03)                                             |                          |        |  |  |

Since the thickness is different from that of the stock brake hose guard, installing it together with down fender stay set is not recommended.

"**\**"mark is laser marked.

GUARD & DRESS-UP L CRANKCASE!

Aluminum machined 2-piece construction guard to protect L crankcase.