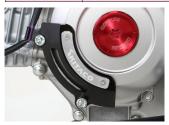

Since the thickness is different from that of the stock brake hose guard, installing it together with down fender stay set is not recommended.

"**\**"mark is laser marked.

GUARD & DRESS-UP L CRANKCASE!

Aluminum machined 2-piece construction guard to protect L crankcase.

L CRANKCASE GUARD

| COLOR                                                                                              | CODE                     | PRICE  |  |  |
|----------------------------------------------------------------------------------------------------|--------------------------|--------|--|--|
| BLACK                                                                                              | <u>307-1301550 CLICK</u> | ¥8.000 |  |  |
| SILVER                                                                                             | <u>307-1301560 Click</u> | ₹0,000 |  |  |
| ● ALUMINUM MACHINED ● ALUMITE FINISH ● 2-PIECE<br>CONSTRUCTION ● INSTALLING BOLT / COLLAR INCLUDED |                          |        |  |  |
| APPLICATION MONKEY 125 (JB03), GROM (JC92),                                                        |                          |        |  |  |

"SKITACO "mark is laser marked.