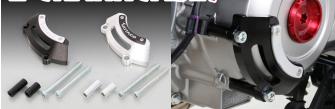

Since the thickness is different from that of the stock brake hose guard, installing it together with down fender stay set is not recommended.

"**\**"mark is laser marked.

GUARD & DRESS-UP L CRANKCASE!

Aluminum machined 2-piece construction guard to protect L crankcase.

L CRANKCASE GUARD

| COLOR                                                                                              | CODE                     | PRICE  |  |  |
|----------------------------------------------------------------------------------------------------|--------------------------|--------|--|--|
| BLACK                                                                                              | <u>307-1301550 CLICK</u> | ¥8.000 |  |  |
| SILVER                                                                                             | <u>307-1301560 Click</u> | ₹0,000 |  |  |
| ● ALUMINUM MACHINED ● ALUMITE FINISH ● 2-PIECE<br>CONSTRUCTION ● INSTALLING BOLT / COLLAR INCLUDED |                          |        |  |  |
| APPLICATION MONKEY 125 (JB03), GROM (JC92),                                                        |                          |        |  |  |

"SKITACO "mark is laser marked.