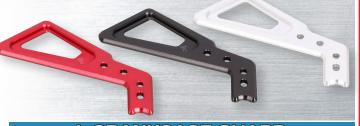

## ALUMINUM MACHINED BRAKE HOSE GUARD

Dress-up front brake hose guide with alumite finish brake hose guard

| BRAKE HOSE GUARD                                                             |                          |        |  |  |
|------------------------------------------------------------------------------|--------------------------|--------|--|--|
| COLOR                                                                        | CODE                     | PRICE  |  |  |
| RED                                                                          | <u>569-1300220 Click</u> |        |  |  |
| BLACK                                                                        | <u>569-1300250 🛄 </u>    | ¥3,800 |  |  |
| SILVER                                                                       | <u>569-1300260 CLICK</u> |        |  |  |
| ● BOLT-ON ● ALUMINUM MACHINED ● ALUMITE FINISH<br>● INSTALLING BOLT INCLUDED |                          |        |  |  |
| APPLICATION MONKEY 125 (JB02/03)                                             |                          |        |  |  |

Since the thickness is different from that of the stock brake hose guard, installing it together with down fender stay set is not recommended.

"**\**"mark is laser marked.

GUARD & DRESS-UP L CRANKCASE!

Aluminum machined 2-piece construction guard to protect L crankcase.