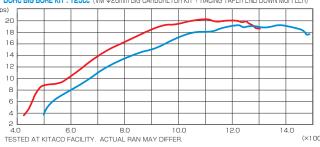

## PICK-UP POINT!!!!

 VALVE GUIDE / VALVE SPRING SHEET DESIGN CHANGED

OIL GALLERY WHERE CYLINDER OIL COMES FROM & UNION BOLT CHANGED IN BLACK ALUMITE.

DOHC BIG BORE KIT: 145cc (PWK \$28mm BIG CARBURETOR KIT + POWER REV type2 + HIGH END MUFFLER \$\phi 80)
DOHC BIG BORE KIT: 125cc (VM \$26mm BIG CARBURETOR KIT + RACING TAPER END DOWN MUFFLER)