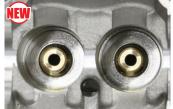

## PICK-UP POINT!!!!

 VALVE GUIDE / VALVE SPRING SHEET DESIGN CHANGED

OIL GALLERY WHERE CYLINDER OIL COMES FROM & UNION BOLT CHANGED IN BLACK ALUMITE.

DOHC BIG BORE KIT: 145cc (PWK \$28mm BIG CARBURETOR KIT + POWER REV type2 + HIGH END MUFFLER \$\phi 80)
DOHC BIG BORE KIT: 125cc (VM \$26mm BIG CARBURETOR KIT + RACING TAPER END DOWN MUFFLER)

 DOHC CYLINDER HEAD "KITACO" LOGO MARK

CONVEX "KITACO" LOGO

CONCAVE "KITACO" LOGO

MACHINED "DOHC 4VALVE KITACO" LOGO

CASTING "DOHC 4VALVE KITACO" LOGO