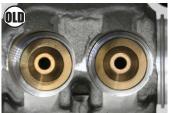

## PICK-UP POINT!!!!

 VALVE GUIDE / VALVE SPRING SHEET DESIGN CHANGED

OIL GALLERY WHERE CYLINDER OIL COMES FROM & UNION BOLT CHANGED IN BLACK ALUMITE.

DOHC BIG BORE KIT: 145cc (PWK \$28mm BIG CARBURETOR KIT + POWER REV type2 + HIGH END MUFFLER \$\phi 80)
DOHC BIG BORE KIT: 125cc (VM \$26mm BIG CARBURETOR KIT + RACING TAPER END DOWN MUFFLER)

 DOHC CYLINDER HEAD "KITACO" LOGO MARK

CONVEX "KITACO" LOGO

CONCAVE "KITACO" LOGO

MACHINED "DOHC 4VALVE KITACO" LOGO

CASTING "DOHC 4VALVE KITACO" LOGO