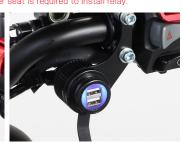

## USB POWER SUPPLY KIT

| CODE                      | PRICE  |
|---------------------------|--------|
| 80-757-18700 <b>(BLCK</b> | ¥5,200 |

- COUPLER-ON FROM: OPTION TERMINAL INTERFACE: USB × 2 PORT INPUT / OUTPUT: DC12V / DC5V: MAX 2A (WHEN 1 PORT USE) DRIP-PROOF \* STAY: STEEL WITH BLACK
- LED BUILT-IN (BLUE)
- APPLICATION CL250 (MC57) \*
- Japanese model only
- \* Removing / installing battery cover under seat is required to install relay.