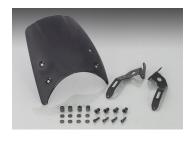

## **AERO VISOR**

| CODE                                         | PRICE  |
|----------------------------------------------|--------|
| <u>670-1870100</u>                           | ¥9,000 |
| POLT ON A CORPEN, POLYCARDONATE / DARK CMOVE |        |

- BOLT-ON
   SCREEN: POLYCARBONATE / DARK SMOKE
   STAY: STEEL WITH BLACK
   INSTALLING BOLT / COLLAR incl.
   SOLD AS A SET
- APPLICATION CL250 (MC57)

 $\mbox{\em \%}$  There are some scratches and stains due to the material characteristics of the visor body and the manufacturing process.