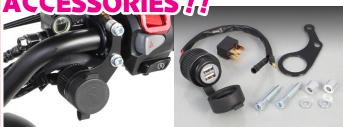

## CL250 DRESS-UP HEADLIGHT!

GET THE POWER FOR

To get the power to charge smart phone & etc. Just insert between coupler to get power  $\!I$  Tightens with brake master cylinder.

## USB POWER SUPPLY KIT

| CODE                      | PRICE  |
|---------------------------|--------|
| 80-757-18700 <b>(BLCK</b> | ¥5,200 |

- COUPLER-ON FROM: OPTION TERMINAL INTERFACE: USB × 2 PORT INPUT / OUTPUT: DC12V / DC5V: MAX 2A (WHEN 1 PORT USE) DRIP-PROOF \* STAY: STEEL WITH BLACK
- LED BUILT-IN (BLUE)
- APPLICATION CL250 (MC57) \*
- Japanese model only
- \* Removing / installing battery cover under seat is required to install relay.