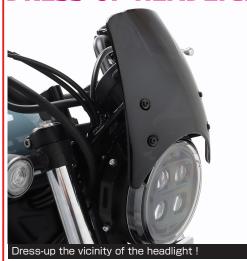

## **AERO VISOR**

| CODE                                         | PRICE  |
|----------------------------------------------|--------|
| <u>670-1870100</u>                           | ¥9,000 |
| POLT ON A CORPEN, POLYCARDONATE / DARK CMOVE |        |

- BOLT-ON
   SCREEN: POLYCARBONATE / DARK SMOKE
   STAY: STEEL WITH BLACK
   INSTALLING BOLT / COLLAR incl.
   SOLD AS A SET
- APPLICATION CL250 (MC57)

 $\mbox{\em \%}$  There are some scratches and stains due to the material characteristics of the visor body and the manufacturing process.