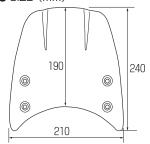

of. Do not use it when washing vehicle or rain. Use rubber cap when not using.
- Condensation might happen inside the cap according to the weather. Do not install this near the engine and remove the dew with air duster / vacuum if happened.

## **AERO VISOR**

| CODE                                         | PRICE  |
|----------------------------------------------|--------|
| <u>670-1870100</u>                           | ¥9,000 |
| POLT ON A CORPEN, POLYCARDONATE / DARK CMOVE |        |

- BOLT-ON
   SCREEN: POLYCARBONATE / DARK SMOKE
   STAY: STEEL WITH BLACK
   INSTALLING BOLT / COLLAR incl.
   SOLD AS A SET
- APPLICATION CL250 (MC57)

 $\mbox{\em \%}$  There are some scratches and stains due to the material characteristics of the visor body and the manufacturing process.

● SIZE (mm)





## USB POWER SUPPLY KIT

| CODE                      | PRICE  |
|---------------------------|--------|
| 80-757-18700 <b>(BLCK</b> | ¥5,200 |

- COUPLER-ON FROM: OPTION TERMINAL INTERFACE: USB × 2 PORT INPUT / OUTPUT: DC12V / DC5V: MAX 2A (WHEN 1 PORT USE) DRIP-PROOF \* STAY: STEEL WITH BLACK
- LED BUILT-IN (BLUE)
- APPLICATION CL250 (MC57) \*
- Japanese model only
- \* Removing / installing battery cover under seat is required to install relay.