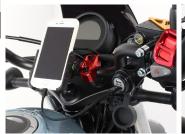

## CL250 DRESS-UP HEADLIGHT!

GET THE POWER FOR

To get the power to charge smart phone & etc. Just insert between coupler to get power  $\!I$  Tightens with brake master cylinder.

## USB POWER SUPPLY KIT

| CODE                      | PRICE  |
|---------------------------|--------|
| 80-757-18700 <b>(BLCK</b> | ¥5,200 |

- COUPLER-ON FROM: OPTION TERMINAL INTERFACE: USB × 2 PORT INPUT / OUTPUT: DC12V / DC5V: MAX 2A (WHEN 1 PORT USE) DRIP-PROOF \* STAY: STEEL WITH BLACK
- LED BUILT-IN (BLUE)
- APPLICATION CL250 (MC57) \*
- Japanese model only
- \* Removing / installing battery cover under seat is required to install relay.