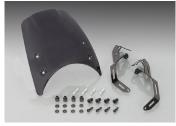

### **AERO VISOR** CODE

PRICE ¥9,000

 $\mathbf{W}$ 

● BOLT-ON ● SCREEN : POLYCARBONATE / DARK SMOKE ● STAY : STEEL WITH BLACK ● INSTALLING BOLT / COLLAR incl. • SOLD AS A SET

APPLICATION CT125 HUNTER CUB (JA55/JA65)

670-1470100 CLICK

% Kitaco front carrier (80-539-147021) not usable.% There are some scratches and stains due to the material characteristics of the visor body and the manufacturing process.

#### • SIZE (mm)

| CODE                                                                                                                             | PRICE  |
|----------------------------------------------------------------------------------------------------------------------------------|--------|
| 670-1833100 CIICK                                                                                                                | ¥9,000 |
| ● BOLT-ON ● SCREEN : POLYCARBONATE / DARK SMOKE<br>● STAY : STEEL WITH BLACK ● INSTALLING BOLT / COLLAR incl.<br>● SOLD AS A SET |        |
|                                                                                                                                  |        |

GB350S (NC59) % Not for GB350 as headlight shape is different. APPLICATION

\* There are some scratches and stains due to the material characteristics of the viso body and the manufacturing process

Screen size is the same as CT125 (above)