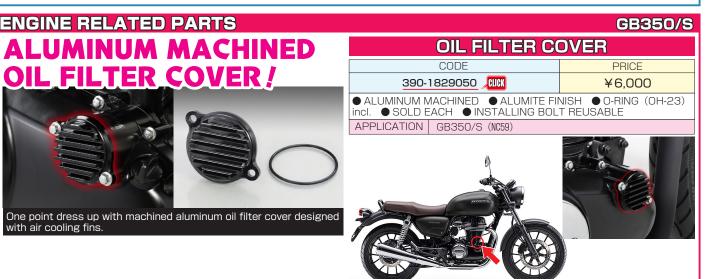

## **GB350S**

GB350S (NC59) % Not for GB350 as headlight shape is different. APPLICATION

\* There are some scratches and stains due to the material characteristics of the viso body and the manufacturing process

Screen size is the same as CT125 (above)