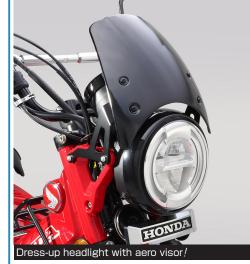

## **BODY RELATED DRESS-UP PARTS DRESS-UP AERO VISOR** for CT125 HUNTER CUB!!

### **AERO VISOR** CODE

PRICE ¥9,000

 $\mathbf{W}$ 

● BOLT-ON ● SCREEN : POLYCARBONATE / DARK SMOKE ● STAY : STEEL WITH BLACK ● INSTALLING BOLT / COLLAR incl. • SOLD AS A SET

APPLICATION CT125 HUNTER CUB (JA55/JA65)

670-1470100 CLICK

% Kitaco front carrier (80-539-147021) not usable.% There are some scratches and stains due to the material characteristics of the visor body and the manufacturing process.