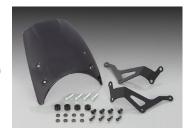

### **AERO VISOR** CODE

PRICE ¥9,000

 $\mathbf{W}$ 

● BOLT-ON ● SCREEN : POLYCARBONATE / DARK SMOKE ● STAY : STEEL WITH BLACK ● INSTALLING BOLT / COLLAR incl. • SOLD AS A SET

APPLICATION CT125 HUNTER CUB (JA55/JA65)

670-1470100 CLICK

% Kitaco front carrier (80-539-147021) not usable.% There are some scratches and stains due to the material characteristics of the visor body and the manufacturing process.