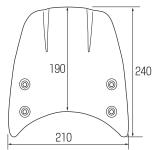

#### • SIZE (mm)

| CODE                                                                                                                             | PRICE  |
|----------------------------------------------------------------------------------------------------------------------------------|--------|
| 670-1833100 CIICK                                                                                                                | ¥9,000 |
| ● BOLT-ON ● SCREEN : POLYCARBONATE / DARK SMOKE<br>● STAY : STEEL WITH BLACK ● INSTALLING BOLT / COLLAR incl.<br>● SOLD AS A SET |        |
|                                                                                                                                  |        |