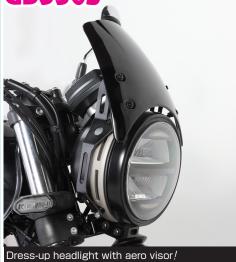

## **GB350S**

#### • SIZE (mm)

| CODE                                                                                                                             | PRICE  |
|----------------------------------------------------------------------------------------------------------------------------------|--------|
| 670-1833100 CIICK                                                                                                                | ¥9,000 |
| ● BOLT-ON ● SCREEN : POLYCARBONATE / DARK SMOKE<br>● STAY : STEEL WITH BLACK ● INSTALLING BOLT / COLLAR incl.<br>● SOLD AS A SET |        |
|                                                                                                                                  |        |

GB350S (NC59) % Not for GB350 as headlight shape is different. APPLICATION

\* There are some scratches and stains due to the material characteristics of the viso body and the manufacturing process

Screen size is the same as CT125 (above)