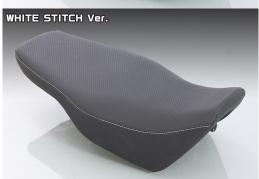

## GROM (Late JC61/JC75) newly released!!

- FLAT SEAT TYPE STITCH: RED / WHITE USES INTEGRALLY MOLDED URETHAN SPONGE + SPECIAL GEL

APPLICATION GROM (FNo.JC61-1300001~/JC75)

\* Passenger belt is not included. Stock belt reusable

#### **POINT 1** A SEAT WITH A GRIP SUITABLE FOR RIDING !!

The seat is made of standard dimple mesh fabric, the sides are not too slippery, and a non-slip skin that provides an appropriate grip.