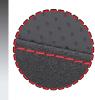

#### POINT 2 SPECIAL GEL WITH EXCELLENT SHOCK ABOSRPOTION AND VIBRATION DAMPING!

A special gel with excellent shock absorption and vibration damping properties disperses body pressure in all directions, preventing the load from concentrating on a part of the seat, and is discerning seat that does not get tired even during long-distance touring.

SPECIAL GEL IS **ADAPTED**