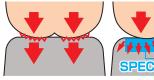

#### POINT 2 SPECIAL GEL WITH EXCELLENT SHOCK ABOSRPOTION AND VIBRATION DAMPING!

A special gel with excellent shock absorption and vibration damping properties disperses body pressure in all directions, preventing the load from concentrating on a part of the seat, and is discerning seat that does not get tired even during long-distance touring.

SPECIAL GEL IS **ADAPTED**