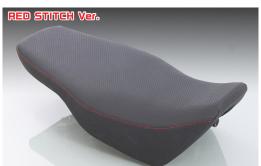

## GROM (Late JC61/JC75) newly released!!

- FLAT SEAT TYPE STITCH: RED / WHITE USES INTEGRALLY MOLDED URETHAN SPONGE + SPECIAL GEL

APPLICATION GROM (FNo.JC61-1300001~/JC75)

\* Passenger belt is not included. Stock belt reusable

#### **POINT 1** A SEAT WITH A GRIP SUITABLE FOR RIDING !!

The seat is made of standard dimple mesh fabric, the sides are not too slippery, and a non-slip skin that provides an appropriate grip.