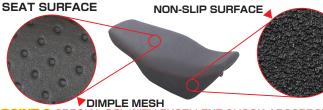

#### **POINT 1** A SEAT WITH A GRIP SUITABLE FOR RIDING !!

The seat is made of standard dimple mesh fabric, the sides are not too slippery, and a non-slip skin that provides an appropriate grip.