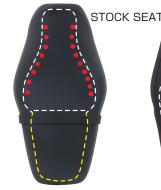

#### POINT 3 THE DIFFERENCE BETWEEN IDEAL SEAT AND STOCK SEAT

Due to the flat shape of the ideal seat, the space ( • • • •) for moving backward when riding is wider than that of the stock seat. With the stock seat shape, the backward movement space ( narrow and the riding position is restricted.