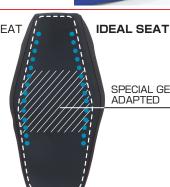

#### POINT 2 SPECIAL GEL WITH EXCELLENT SHOCK ABOSRPOTION AND VIBRATION DAMPING!

A special gel with excellent shock absorption and vibration damping properties disperses body pressure in all directions, preventing the load from concentrating on a part of the seat, and is discerning seat that does not get tired even during long-distance touring.

SPECIAL GEL IS **ADAPTED**