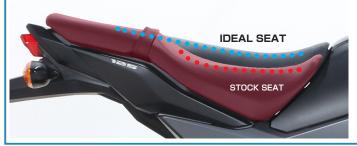

#### POINT 3 THE DIFFERENCE BETWEEN IDEAL SEAT AND STOCK SEAT

Due to the flat shape of the ideal seat, the space ( • • • •) for moving backward when riding is wider than that of the stock seat. With the stock seat shape, the backward movement space ( narrow and the riding position is restricted.