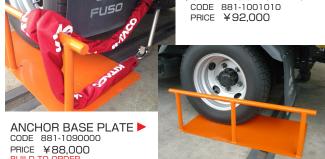

Whirl-stop handle bar lock. As well as truck type, you can install on handle spoke. Trying to remove it without keys will cause touching to horn.

CHAIN LOCK (TRUCK)

PHOTO: TOYOTA PRIUS PHOTO: ISUZU FORWARD 2015 model