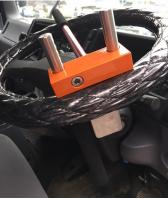

Whirl-stop handle bar lock. As well as truck type, you can install on handle spoke. Trying to remove it without keys will cause touching to horn.

CHAIN LOCK (TRUCK)

PHOTO: TOYOTA PRIUS PHOTO: ISUZU FORWARD 2015 model