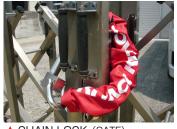

gle UPPER CROSS-BAR :  $\phi$  25 ALUMINUM LOWER FLOOR-SHAFT :  $\phi$  20 ALUMINUM lacktriangle 3 KEYS INCLUDED.



Whirl-stop handle bar lock. As well as truck type, you can install on handle spoke. Trying to remove it without keys will cause touching to horn.





CHAIN LOCK (TRUCK)





PHOTO: TOYOTA PRIUS PHOTO: ISUZU FORWARD 2015 model

## HANDLE LOCK for TRUCK TYPE NOW ON SALE!!

Details are on the right QR code link website





HANDLE LOCK (TRUCK) CODE 881-1000120





### It happens at a company.

A group of thieves broke in to the company at midnight. They broke open the gate, car door and started the engine. They tried to remove the handle lock. Struggling for 20 minutes, they gave up to steal and ran away without having anything. Everything was caught on a security camera...



▲ CHAIN LOCK (GATE) CODE 881-1001000 PRICE ¥58,000