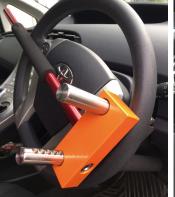

# Save your adorable cars!! VARIABLE HANDLE LOCK (MINI VAN / CAR)

HANDLE LOCK INSTALLING IMAGE

PHOTO : MAZDA ROADSTER

| CODE              | PRICE   |
|-------------------|---------|
| 881-1000200 CLICK | ¥45,000 |

VARIABLE: 10-STEP ADJUSTABLE TYPE FOR HANDLE THICKNESS (10mm incr.) ● KEY CYLINDER: ABLOY TYPE ● KEY BOX: ALUMINUM MACHINED lacktriangle UPPER CROSS-BAR :  $\phi$  25 ALUMINUM LOWER FLOOR-SHAFT :  $\phi$  20 ALUMINUM lacktriangle 3 KEYS INCLUDED.