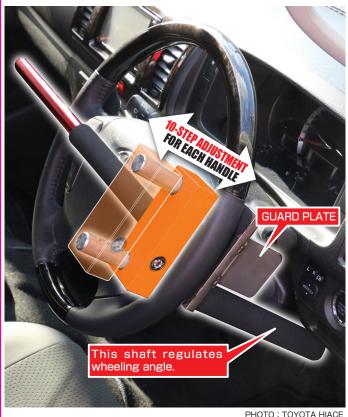

VARIABLE: 10-STEP ADJUSTABLE TYPE FOR HANDLE THICKNESS (10mm incr.) ● KEY CYLINDER: ABLOY TYPE ● KEY BOX: ALUMINUM MACHINED lacktriangle UPPER CROSS-BAR :  $\phi$  25 ALUMINUM LOWER FLOOR-SHAFT :  $\phi$  20 ALUMINUM lacktriangle 3 KEYS INCLUDED.