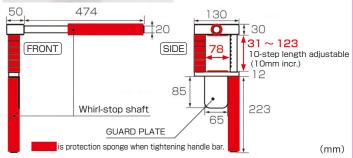

VARIABLE: 10-STEP ADJUSTABLE TYPE FOR HANDLE THICKNESS (10mm incr.) ● KEY CYLINDER: ABLOY TYPE ● KEY BOX: ALUMINUM MACHINED lacktriangle UPPER CROSS-BAR :  $\phi$  25 ALUMINUM LOWER FLOOR-SHAFT :  $\phi$  20 ALUMINUM lacktriangle 3 KEYS INCLUDED.