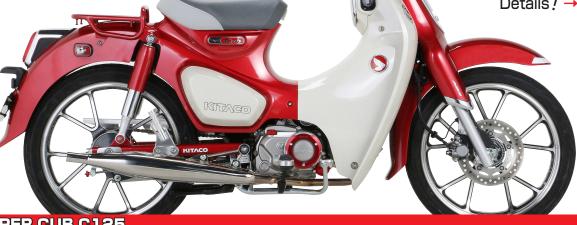

# KOUKACO NEWY PRODUCIES





#### Full of information about SUPER **CUB C125 CUSTOMIZE PARTS**

Kitaco parts are made based on Japanese model. Some might not be compatible with some overseas specification. Products and application here is latest as of 10, Nov. Information will change without previous notice.

> Check for Details!





**SUPER CUB C125** 

# **DRESS-UP WITH** ALUMINUM BILLET, STEP!



Dress-up with aluminum machined billet type step.





"KITACO" " 🔦 " mark is laser marked

### PILION STEP

| CODE              | PRICE  |
|-------------------|--------|
| 516-1310460 CLICK | ¥9,800 |

● BOLT-ON ● STEP / STAY : ALUMINUM MACHINED ● SILVER ALUMITE FINISH ● SOLD IN PAIRS ● STOCK BOLT REUSABLE

APPLICATION | SUPER CUB C125 (JA48/JA58)





### **DRESS-UP WITH ALUMINUM CHAIN COVER!**



Dress-up with aluminum alumite finish chain cover in style.

#### **CHAIN COVER**

| COLOR       | CODE                                    | PRICE        |  |
|-------------|-----------------------------------------|--------------|--|
| BLACK       | 683-1310050 <b>(LICK</b>                | ¥12,000      |  |
| SILVER      | 6