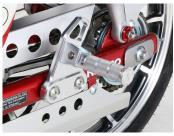

# **DRESS-UP WITH** ALUMINUM BILLET, STEP!

Dress-up with aluminum machined billet type step.

"KITACO" " 🔦 " mark is laser marked

### PILION STEP

| CODE              | PRICE  |
|-------------------|--------|
| 516-1310460 CLICK | ¥9,800 |

● BOLT-ON ● STEP / STAY : ALUMINUM MACHINED ● SILVER ALUMITE FINISH ● SOLD IN PAIRS ● STOCK BOLT REUSABLE

APPLICATION | SUPER CUB C125 (JA48/JA58)