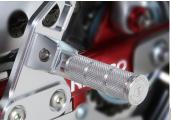

# **DRESS-UP WITH** ALUMINUM BILLET, STEP!

Dress-up with aluminum machined billet type step.

"KITACO" " 🔦 " mark is laser marked

### PILION STEP

| CODE              | PRICE  |
|-------------------|--------|
| 516-1310460 CLICK | ¥9,800 |

● BOLT-ON ● STEP / STAY : ALUMINUM MACHINED ● SILVER ALUMITE FINISH ● SOLD IN PAIRS ● STOCK BOLT REUSABLE

APPLICATION | SUPER CUB C125 (JA48/JA58)