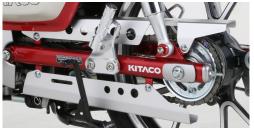

### **DRESS-UP WITH ALUMINUM CHAIN COVER!**

Dress-up with aluminum alumite finish chain cover in style.

#### **CHAIN COVER**

| COLOR       | CODE                                    | PRICE        |  |
|-------------|-----------------------------------------|--------------|--|
| BLACK       | 683-1310050 <b>(LICK</b>                | ¥12,000      |  |
| SILVER      | 683-1310060 CUCK                        |              |  |
|             | ALUMINUM • ALUMITE FINISH SOLD IN PAIRS | • STOCK BOLT |  |
| APPLICATION | SUPER CUB C125 (JA48/JA58)              | )            |  |