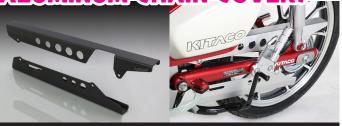

### **DRESS-UP WITH ALUMINUM CHAIN COVER!**

Dress-up with aluminum alumite finish chain cover in style.

#### **CHAIN COVER**

| COLOR       | CODE                                    | PRICE        |  |
|-------------|-----------------------------------------|--------------|--|
| BLACK       | 683-1310050 <b>(LICK</b>                | ¥12,000      |  |
| SILVER      | 683-1310060 CUCK                        |              |  |
|             | ALUMINUM • ALUMITE FINISH SOLD IN PAIRS | • STOCK BOLT |  |
| APPLICATION | SUPER CUB C125 (JA48/JA58)              | )            |  |