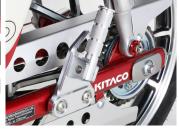

# **DRESS-UP WITH** ALUMINUM BILLET, STEP!

Dress-up with aluminum machined billet type step.

"KITACO" " 🔦 " mark is laser marked

### PILION STEP

| CODE              | PRICE  |
|-------------------|--------|
| 516-1310460 CLICK | ¥9,800 |

● BOLT-ON ● STEP / STAY : ALUMINUM MACHINED ● SILVER ALUMITE FINISH ● SOLD IN PAIRS ● STOCK BOLT REUSABLE

APPLICATION | SUPER CUB C125 (JA48/JA58)