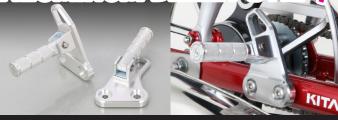

# **DRESS-UP WITH** ALUMINUM BILLET, STEP!

Dress-up with aluminum machined billet type step.

"KITACO" " 🔦 " mark is laser marked

### PILION STEP

| CODE              | PRICE  |
|-------------------|--------|
| 516-1310460 CLICK | ¥9,800 |

● BOLT-ON ● STEP / STAY : ALUMINUM MACHINED ● SILVER ALUMITE FINISH ● SOLD IN PAIRS ● STOCK BOLT REUSABLE

APPLICATION | SUPER CUB C125 (JA48/JA58)