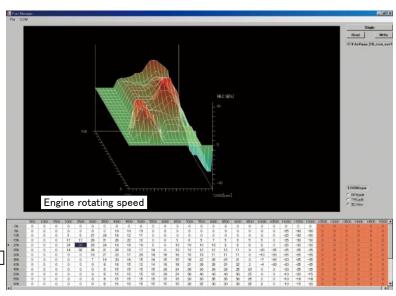

Throttle opening angle \*Software is required for editing original map. (Free to download from KITACO website)

KITACO i-Map 763-1135000

i-Map EDITING \*Throttle opening angle: It's 0% when fully closed, and 100% when fully open.