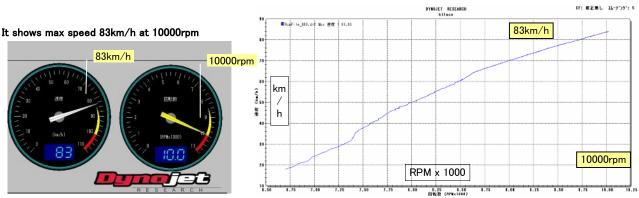

## ●To fulfill i-Map functions

We recommend to install POWER DRIVE KIT at the same time and change the weight roller to 5.0g or 5.5g 6 pieces from stock weight roller 6.5g as i-Map fulfill its function when the engine rev up by lightening weight like this and max speed will be expected when i-Map installed at that time.

POWER DRIVE KIT +WEIGHT ROLLER 5.0g x 6pieces or 5.5g x 6pieces + i-map = About 70km/h (Stock 60km/h) (Weight 60kg)

Test result of engine rev and max speed when installed bellow parts

\*The test result may differ from actual running due to the effects of rider's weight or wind.